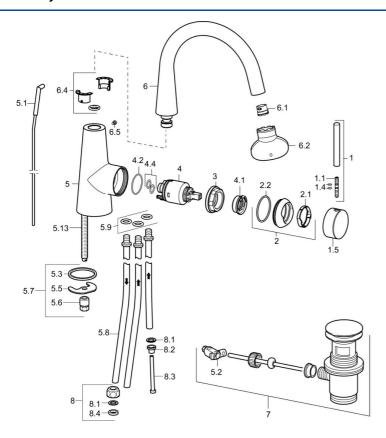

# Náhradné diely

### SP51211173

|      | Názov                             | Kód      |
|------|-----------------------------------|----------|
| 1    | Ovládacia rukoväť, 70 mm          | 59913331 |
| 1.1  | Skrutka, M5x35                    | 59913299 |
| 1.4  | O-krúžok, d 3x1.5                 | 59913100 |
| 1.5  | Klobúk,krytka Čierna Ukončené     | 59913329 |
| 1.5  | Klobúk,krytka Biela Ukončené      | 59913330 |
| 1.5  | Klobúk, krytka                    | 59913328 |
| 2    | Krytka                            | 59913364 |
| 2.1  | Trecí krúžok                      | 59913363 |
| 2.2  | O-krúžok, d 38x2                  | 59913212 |
| 3    | Skrutka, M42x1, SW34              | 59913365 |
| 4    | Kartuš, 3.5 Eco                   | 59912324 |
| 4    | Kartuš, 3.5 Classic               | 59913075 |
| 4.1  | Temperature adjustment limiter    | 59912325 |
| 4.2  | O-krúžok, d 28.24x2.62 Ukončené   | 59912590 |
| 4.4  | O-krúžok, d 10.10x1.60 Ukončené   | 59905072 |
| 5.1  | Tiahlo s guľovým čapom            | 59913362 |
| 5.2  | Spojovací diel tiahla             | 59904624 |
| 5.3  | O-krúžok, d 36.09x d 3.53         | 59913396 |
| 5.5  |                                   | 59904765 |
| 5.6  | Skrutka, M8x1, SW13               | 59904766 |
| 5.7  | Upevňovací set                    | 59910749 |
| 5.8  | Potrubie, M8x1, L=560             | 59912806 |
| 5.9  | O-krúžok, 6x1.4                   | 59913266 |
| 5.13 | Upevňovacia skrutka, M8x1, L=140  | 59912474 |
| 6    | Výtokové rameno Ukončené          | 59913437 |
| 6.1  | Aerator, M18.5x1                  | 59913489 |
| 6.1  | Aerator, M16.5x1 (-2011) Ukončené | 59913438 |
| 6.2  | Kľúč k aerátoru, M16.5x1          | 59913242 |
| 6.2  | Kľúč k aerátoru, M18.5            | 59913367 |
| 6.4  | Tesnenie sada                     | 59911884 |
| 6.5  | Skrutka, M4x7                     | 59902075 |
| 7    | Vypúšťací ventil umývadla         | 59911441 |
| 8    | Montáž matice                     | 59904969 |
| 8.1  | Tesnenie sada, 14.9x8.5x1         | 59902352 |
| 8.2  | Tesnenie sada, 10x8               | 59902272 |
| 8.3  | Pripájacie hadičky                | 59902151 |
| 8.4  | Tesnenie, 15x8x4 Ukončené         | 59902270 |
| N.I. | Kľúč, SW30/34                     | 59912108 |