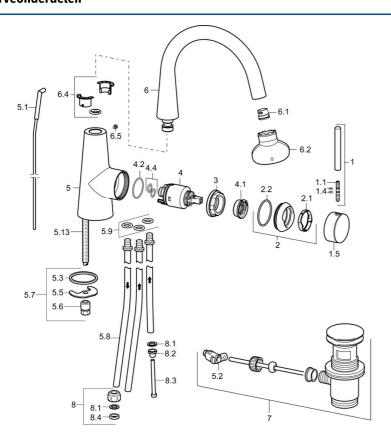

## Reserveonderdelen

### SP51211173

| Naam                                | Code                                                                                                                                                                                                                                                                                                                                                                                                                                                                                                                                                                                                                                                                                                                                                                                   |
|-------------------------------------|----------------------------------------------------------------------------------------------------------------------------------------------------------------------------------------------------------------------------------------------------------------------------------------------------------------------------------------------------------------------------------------------------------------------------------------------------------------------------------------------------------------------------------------------------------------------------------------------------------------------------------------------------------------------------------------------------------------------------------------------------------------------------------------|
| Hendel, 70 mm                       | 59913331                                                                                                                                                                                                                                                                                                                                                                                                                                                                                                                                                                                                                                                                                                                                                                               |
| Schroef, M5x35                      | 59913299                                                                                                                                                                                                                                                                                                                                                                                                                                                                                                                                                                                                                                                                                                                                                                               |
| O-ring, d 3x1.5                     | 59913100                                                                                                                                                                                                                                                                                                                                                                                                                                                                                                                                                                                                                                                                                                                                                                               |
| Kap Zwart Stopgezet                 | 59913329                                                                                                                                                                                                                                                                                                                                                                                                                                                                                                                                                                                                                                                                                                                                                                               |
| Kap Wit Stopgezet                   | 59913330                                                                                                                                                                                                                                                                                                                                                                                                                                                                                                                                                                                                                                                                                                                                                                               |
| Kap Chroom                          | 59913328                                                                                                                                                                                                                                                                                                                                                                                                                                                                                                                                                                                                                                                                                                                                                                               |
| Kap Chroom                          | 59913364                                                                                                                                                                                                                                                                                                                                                                                                                                                                                                                                                                                                                                                                                                                                                                               |
| Glijring wit                        | 59913363                                                                                                                                                                                                                                                                                                                                                                                                                                                                                                                                                                                                                                                                                                                                                                               |
| O-ring, d 38x2                      | 59913212                                                                                                                                                                                                                                                                                                                                                                                                                                                                                                                                                                                                                                                                                                                                                                               |
| Schroef, M42x1, SW34                | 59913365                                                                                                                                                                                                                                                                                                                                                                                                                                                                                                                                                                                                                                                                                                                                                                               |
| Binnenwerk, 3.5 Eco                 | 59912324                                                                                                                                                                                                                                                                                                                                                                                                                                                                                                                                                                                                                                                                                                                                                                               |
| Binnenwerk, 3.5 Classic             | 59913075                                                                                                                                                                                                                                                                                                                                                                                                                                                                                                                                                                                                                                                                                                                                                                               |
| Temperature adjustment limiter      | 59912325                                                                                                                                                                                                                                                                                                                                                                                                                                                                                                                                                                                                                                                                                                                                                                               |
| O-ring, d 28.24x2.62 Stopgezet      | 59912590                                                                                                                                                                                                                                                                                                                                                                                                                                                                                                                                                                                                                                                                                                                                                                               |
| O-ring, d 10.10x1.60 Stopgezet      | 59905072                                                                                                                                                                                                                                                                                                                                                                                                                                                                                                                                                                                                                                                                                                                                                                               |
| Kogelstang Chroom                   | 59913362                                                                                                                                                                                                                                                                                                                                                                                                                                                                                                                                                                                                                                                                                                                                                                               |
| Gewrichtstuk                        | 59904624                                                                                                                                                                                                                                                                                                                                                                                                                                                                                                                                                                                                                                                                                                                                                                               |
| O-ring, d 36.09x d 3.53             | 59913396                                                                                                                                                                                                                                                                                                                                                                                                                                                                                                                                                                                                                                                                                                                                                                               |
| Fixing plate                        | 59904765                                                                                                                                                                                                                                                                                                                                                                                                                                                                                                                                                                                                                                                                                                                                                                               |
| Schroef, M8x1, SW13                 | 59904766                                                                                                                                                                                                                                                                                                                                                                                                                                                                                                                                                                                                                                                                                                                                                                               |
| Bevestigingsset                     | 59910749                                                                                                                                                                                                                                                                                                                                                                                                                                                                                                                                                                                                                                                                                                                                                                               |
| Pijp, M8x1, L=560                   | 59912806                                                                                                                                                                                                                                                                                                                                                                                                                                                                                                                                                                                                                                                                                                                                                                               |
| O-ring, 6x1.4                       | 59913266                                                                                                                                                                                                                                                                                                                                                                                                                                                                                                                                                                                                                                                                                                                                                                               |
| Bevestigingsschroeven, M8x1, L=140  | 59912474                                                                                                                                                                                                                                                                                                                                                                                                                                                                                                                                                                                                                                                                                                                                                                               |
| Uitloop Chroom Stopgezet            | 59913437                                                                                                                                                                                                                                                                                                                                                                                                                                                                                                                                                                                                                                                                                                                                                                               |
| Mousseur, M18.5x1                   | 59913489                                                                                                                                                                                                                                                                                                                                                                                                                                                                                                                                                                                                                                                                                                                                                                               |
| Mousseur, M16.5x1 (-2011) Stopgezet | 59913438                                                                                                                                                                                                                                                                                                                                                                                                                                                                                                                                                                                                                                                                                                                                                                               |
| Schuimstralersleutel, M16.5x1       | 59913242                                                                                                                                                                                                                                                                                                                                                                                                                                                                                                                                                                                                                                                                                                                                                                               |
| Schuimstralersleutel, M18.5         | 59913367                                                                                                                                                                                                                                                                                                                                                                                                                                                                                                                                                                                                                                                                                                                                                                               |
| Dichting                            | 59911884                                                                                                                                                                                                                                                                                                                                                                                                                                                                                                                                                                                                                                                                                                                                                                               |
| Schroef, M4x7                       | 59902075                                                                                                                                                                                                                                                                                                                                                                                                                                                                                                                                                                                                                                                                                                                                                                               |
| Wastegarnituur Chroom               | 59911441                                                                                                                                                                                                                                                                                                                                                                                                                                                                                                                                                                                                                                                                                                                                                                               |
| Montage moer                        | 59904969                                                                                                                                                                                                                                                                                                                                                                                                                                                                                                                                                                                                                                                                                                                                                                               |
| Dichting, 14.9x8.5x1                | 59902352                                                                                                                                                                                                                                                                                                                                                                                                                                                                                                                                                                                                                                                                                                                                                                               |
| Dichting, 10x8                      | 59902272                                                                                                                                                                                                                                                                                                                                                                                                                                                                                                                                                                                                                                                                                                                                                                               |
| Slangen                             | 59902151                                                                                                                                                                                                                                                                                                                                                                                                                                                                                                                                                                                                                                                                                                                                                                               |
| Dichting, 15x8x4 Stopgezet          | 59902270                                                                                                                                                                                                                                                                                                                                                                                                                                                                                                                                                                                                                                                                                                                                                                               |
| Sleutel, SW30/34                    | 59912108                                                                                                                                                                                                                                                                                                                                                                                                                                                                                                                                                                                                                                                                                                                                                                               |
|                                     | Hendel, 70 mm  Schroef, M5x35 O-ring, d 3x1.5 Kap Zwart Stopgezet Kap Wit Stopgezet Kap Chroom Kap Chroom Glijring wit O-ring, d 38x2 Schroef, M42x1, SW34 Binnenwerk, 3.5 Eco Binnenwerk, 3.5 Classic Temperature adjustment limiter O-ring, d 28.24x2.62 Stopgezet O-ring, d 10.10x1.60 Stopgezet Kogelstang Chroom Gewrichtstuk O-ring, d 36.09x d 3.53 Fixing plate Schroef, M8x1, SW13 Bevestigingsset Pijp, M8x1, L=560 O-ring, 6x1.4 Bevestigingsschroeven, M8x1, L=140 Uitloop Chroom Stopgezet Mousseur, M18.5x1 Mousseur, M16.5x1 (-2011) Stopgezet Schuimstralersleutel, M16.5x1 Schuimstralersleutel, M16.5x1 Schuimstralersleutel, M18.5 Dichting Schroef, M4x7 Wastegarnituur Chroom Montage moer Dichting, 14.9x8.5x1 Dichting, 10x8 Slangen Dichting, 15x8x4 Stopgezet |