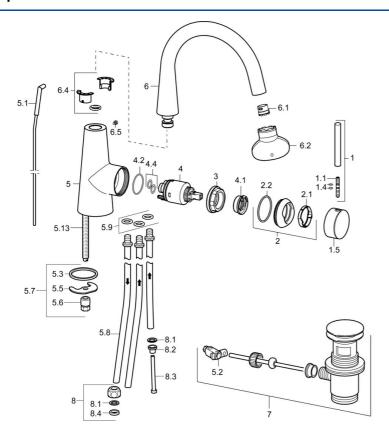

# **Spare parts**

## SP51211173

|      | Name                                  | Code     |
|------|---------------------------------------|----------|
| 1    | Lever, 70 mm                          | 59913331 |
| 1.1  | Screw, M5x35                          | 59913299 |
| 1.4  | O-ring, d 3x1.5                       | 59913100 |
| 1.5  | Cap Black Discontinued                | 59913329 |
| 1.5  | Cap White Discontinued                | 59913330 |
| 1.5  | Сар                                   | 59913328 |
| 2    | Covering cap                          | 59913364 |
| 2.1  | Bearing ring                          | 59913363 |
| 2.2  | O-ring, d 38x2                        | 59913212 |
| 3    | Screw, M42x1, SW34                    | 59913365 |
| 4    | Cartridge, 3.5 Eco                    | 59912324 |
| 4    | Cartridge, 3.5 Classic                | 59913075 |
| 4.1  | Temperature adjustment limiter        | 59912325 |
| 4.2  | O-ring, d 28.24x2.62 Discontinued     | 59912590 |
| 4.4  | O-ring, d 10.10x1.60 Discontinued     | 59905072 |
| 5.1  | Lever for pop-up waste                | 59913362 |
| 5.2  | Swivel joint                          | 59904624 |
| 5.3  | O-ring, d 36.09x d 3.53               | 59913396 |
| 5.5  | Fixing plate                          | 59904765 |
| 5.6  | Screw, M8x1, SW13                     | 59904766 |
| 5.7  | Fixing set                            | 59910749 |
| 5.8  | Pipe, M8x1, L=560                     | 59912806 |
| 5.9  | O-ring, 6x1.4                         | 59913266 |
| 5.13 | Fixing screw, M8x1, L=140             | 59912474 |
| 6    | Spout Discontinued                    | 59913437 |
| 6.1  | Aerator, M18.5x1                      | 59913489 |
| 6.1  | Aerator, M16.5x1 (-2011) Discontinued | 59913438 |
| 6.2  | Key for aerator, M16.5x1              | 59913242 |
| 6.2  | Key for aerator, M18.5                | 59913367 |
| 6.4  | Sealing kit                           | 59911884 |
| 6.5  | Screw, M4x7                           | 59902075 |
| 7    | Pop-up waste                          | 59911441 |
| 8    | Fitting nut                           | 59904969 |
| 8.1  | Sealing kit, 14.9x8.5x1               | 59902352 |
| 8.2  | Sealing kit, 10x8                     | 59902272 |
| 8.3  | Hose                                  | 59902151 |
| 8.4  | Gasket, 15x8x4 Discontinued           | 59902270 |
| N.I. | Key, SW30/34                          | 59912108 |
|      |                                       |          |