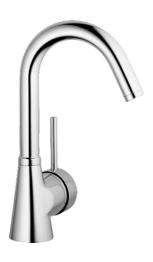

### Technische eigenschappen

| DN-maat                          | DN15       |
|----------------------------------|------------|
| Warmwatertoevoer                 | max. +80°C |
| Werkdruk                         | 0.5-5 bar  |
| Aansluitmaat                     | Ø10        |
| Projection                       | 145 mm     |
| Terugstroom beveiliging (EN1717) | AA         |
| Materiaal                        | brass      |
|                                  |            |