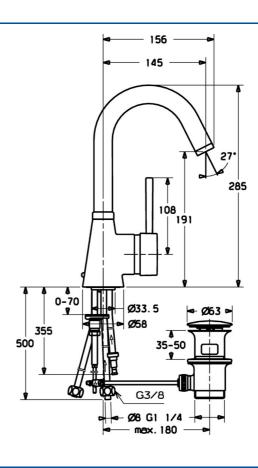

### SP51211101

|     | Naam                                       | Code     |
|-----|--------------------------------------------|----------|
| 1   | Hendel, 80 mm Chroom Stopgezet             | 59912122 |
| 1   | Hendel, 60 mm Chroom Stopgezet             | 59911882 |
| 1.1 | Schroef, M5x8, SW2.5                       | 59904755 |
| 1.2 | Joint klassiek uitloop                     | 59904778 |
| 1.4 | O-ring, d 6x1                              | 59912136 |
| 1.5 | Kap Chroom Stopgezet                       | 59911885 |
| 2   | Kap Chroom                                 | 59906563 |
| 2.2 | Vaststelling van de mouw                   | 59906695 |
| 3   | Schroefoog, M50x1, SW45                    | 59904775 |
| 4   | Binnenwerk, 4.8 eco                        | 59904601 |
| 4.1 | Hot water limiter                          | 59904759 |
| 5.1 | Trekstang Chroom Stopgezet                 | 59912549 |
| 5.2 | Gewrichtstuk                               | 59904624 |
| 5.3 | Dichting, 37x48x3.5                        | 59911422 |
| 5.4 | Attachment clamp Stopgezet                 | 59911416 |
| 5.5 | Fixing plate                               | 59904765 |
| 5.6 | Schroef, M8x1, SW13                        | 59904766 |
| 5.7 | Bevestigingsset                            | 59910749 |
| 6   | Uitloop, L=145 mm Stopgezet                | 59911879 |
| 6.1 | Mousseur, M22/24, ND                       | 59901553 |
| 6.3 | Mousseur en sleutel, M24x1, (2002-) Chroom | 59912225 |
| 6.4 | Dichting                                   | 59911884 |
| 6.5 | Schroef, M4x7                              | 59902075 |
| 7   | Wastegarnituur Chroom                      | 59911441 |
| 8   | Montage moer                               | 59904969 |
| 8.1 | Dichting, 14.9x8.5x1                       | 59902352 |
| 8.2 | Dichting, 10x8                             | 59902272 |
| 8.3 | Slangen                                    | 59902151 |
| 8.4 | Pijp, 8x530                                | 59911895 |
| 8.7 | Dichting, 15x8x4 Stopgezet                 | 59902270 |