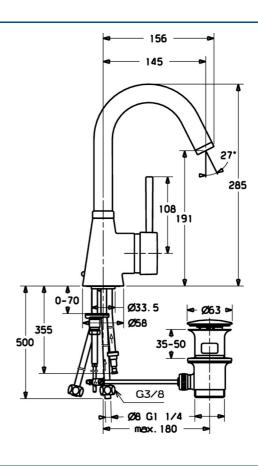

#### **Technical properties**

| DN-size (nominal dimension)  | DN15       |
|------------------------------|------------|
| Hot water supply             | max. +80°C |
| Working pressure             | 0.5-5 bar  |
| Connection size              | Ø10        |
| Projection                   | 145 mm     |
| Backflow prevention (EN1717) | AA         |
| Material                     | Brass      |
|                              |            |