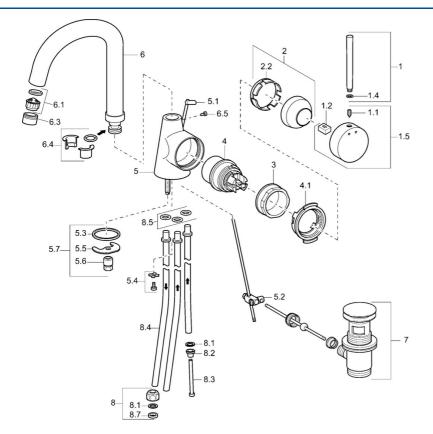

### SP51211101

|     | Name                              | Code     |
|-----|-----------------------------------|----------|
| 1   | Lever, 80 mm Discontinued         | 59912122 |
| 1   | Lever, 60 mm Discontinued         | 59911882 |
| 1.1 | Screw, M5x8, SW2.5                | 59904755 |
| 1.2 | Bushing                           | 59904778 |
| 1.4 | O-ring, d 6x1                     | 59912136 |
| 1.5 | Cap Discontinued                  | 59911885 |
| 2   | Covering cap                      | 59906563 |
| 2.2 | Fixing sleeve                     | 59906695 |
| 3   | Eye screw, M50x1, SW45            | 59904775 |
| 4   | Cartridge, 4.8 eco                | 59904601 |
| 4.1 | Hot water limiter                 | 59904759 |
| 5.1 | Pop-up operating rod Discontinued | 59912549 |
| 5.2 | Swivel joint                      | 59904624 |
| 5.3 | Gasket, 37x48x3.5                 | 59911422 |
| 5.4 | Attachment clamp Discontinued     | 59911416 |
| 5.5 | Fixing plate                      | 59904765 |
| 5.6 | Screw, M8x1, SW13                 | 59904766 |
| 5.7 | Fixing set                        | 59910749 |
| 6   | Spout, L=145 mm Discontinued      | 59911879 |
| 6.1 | Aerator, M22/24, ND               | 59901553 |
| 6.3 | Aerator and key, M24x1, (2002-)   | 59912225 |
| 6.4 | Sealing kit                       | 59911884 |
| 6.5 | Screw, M4x7                       | 59902075 |
| 7   | Pop-up waste                      | 59911441 |
| 8   | Fitting nut                       | 59904969 |
| 8.1 | Sealing kit, 14.9x8.5x1           | 59902352 |
| 8.2 | Sealing kit, 10x8                 | 59902272 |
| 8.3 | Hose                              | 59902151 |
| 8.4 | Pipe, 8x530                       | 59911895 |
| 8.7 | Gasket, 15x8x4 Discontinued       | 59902270 |
|     |                                   |          |