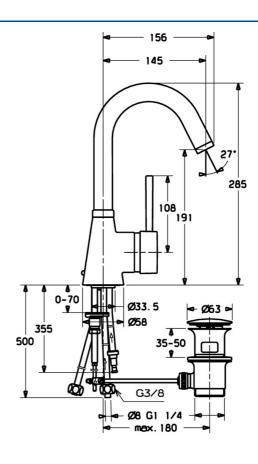

# Ersatzteile

## SP51211101

|     | Name                                       | ArtNr.   |
|-----|--------------------------------------------|----------|
| 1   | Hebel, 80 mm Ausgelaufen                   | 59912122 |
| 1   | Hebel, 60 mm Ausgelaufen                   | 59911882 |
| 1.1 | Schraube, M5x8, SW2.5                      | 59904755 |
| 1.2 | Kunststoffadapter                          | 59904778 |
| 1.4 | O-Ring, d 6x1                              | 59912136 |
| 1.5 | Abdeckkappe Ausgelaufen                    | 59911885 |
| 2   | Abdeckkappe                                | 59906563 |
| 2.2 | Befestigungshülse                          | 59906695 |
| 3   | Ringschraube, M50x1, SW45                  | 59904775 |
| 4   | Kartusche, 4.8 eco                         | 59904601 |
| 4.1 | Warmwasser Begrenzer                       | 59904759 |
| 5.1 | Zugstange mit Knopf Ausgelaufen            | 59912549 |
| 5.2 | Gelenkstück                                | 59904624 |
| 5.3 | Dichtung, 37x48x3.5                        | 59911422 |
| 5.4 | Befestigungsklammer Ausgelaufen            | 59911416 |
| 5.5 | Befestigungsplatte                         | 59904765 |
| 5.6 | Schraube, M8x1, SW13                       | 59904766 |
| 5.7 | Befestigungssatz                           | 59910749 |
| 6   | Auslauf, L=145 mm Ausgelaufen              | 59911879 |
| 6.1 | Luftsprudler, M22/24, ND                   | 59901553 |
| 6.3 | Luftsprudler und Schlüssel, M24x1, (2002-) | 59912225 |
| 6.4 | Dichtungskit                               | 59911884 |
| 6.5 | Schraube, M4x7                             | 59902075 |
| 7   | Ablaufgarnitur                             | 59911441 |
| 8   | Überwurfmutter                             | 59904969 |
| 8.1 | Dichtungskit, 14.9x8.5x1                   | 59902352 |
| 8.2 | Dichtungskit, 10x8                         | 59902272 |
| 8.3 | Schlauch                                   | 59902151 |
| 8.4 | Rohr, 8x530                                | 59911895 |
| 8.7 | Dichtung, 15x8x4 Ausgelaufen               | 59902270 |