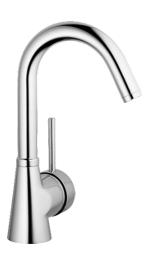

# Technische Eigenschaften

| DN-Größe (Nennmaß)             | DN15       |
|--------------------------------|------------|
| Warmwasserversorgung           | max. +80°C |
| Arbeitsdruck                   | 0.5-5 bar  |
| Anschlussgröße                 | Ø10        |
| Ausladung                      | 145 mm     |
| Sicherungseinrichtung (EN1717) | AA         |
| Werkstoff                      | Messing    |
|                                |            |