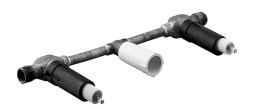

# 51200200 HANSAVARIO - Corpo incasso per miscelatore lavabo

EAN: 4015474057258 static.hansa.com/51200200

- Lavabo
- A incasso

- Montaggio a parete con unità d'incasso
- Cromo