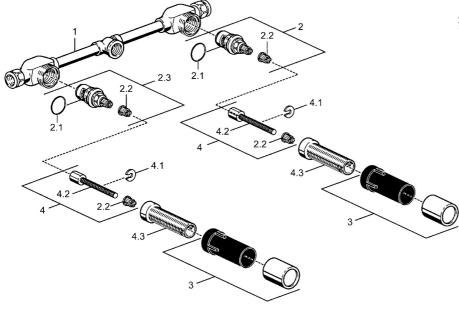

## Parti di ricambio

### SP51200100

|     | Nome                       | Codice   |
|-----|----------------------------|----------|
| 2   | Vitone , G3/4              | 59912164 |
| 2.1 | O-ring, 23x1.78            | 59910693 |
| 2.2 | Adapter Bianco             | 59910235 |
| 2.3 | Vitone , G3/4              | 59912165 |
| 3   | Protezione                 | 59910667 |
| 4   | Inside spindle             | 59910379 |
| 4.1 | Anello                     | 59910694 |
| 4.3 | Bussola filettata, M24x1.5 | 59910100 |