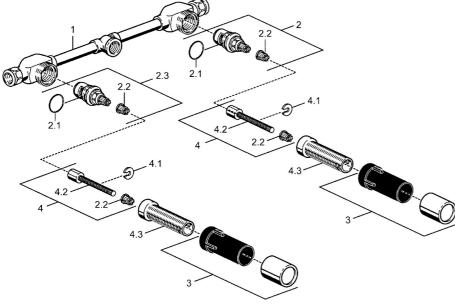

### **Ersatzteile**

#### SP51200100

|     | Name                  | ArtNr.   |
|-----|-----------------------|----------|
| 2   | Oberteil, G3/4        | 59912164 |
| 2.1 | O-Ring, 23x1.78       | 59910693 |
| 2.2 | Adapter Weiss         | 59910235 |
| 2.3 | Oberteil, G3/4        | 59912165 |
| 3   | Schutzkappe           | 59910667 |
| 4   | Spindel kpl. lang     | 59910379 |
| 4.1 | Ring                  | 59910694 |
| 4.3 | Gewindehülse, M24x1.5 | 59910100 |