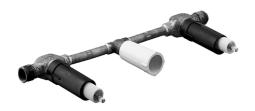

# 51200200 HANSAVARIO - UP-Rohbauset Wandarmaturen Ausgelaufen

EAN: 4015474057258 static.hansa.com/51200200

**₩** HANSA

- Waschtisch
- Unterputz Einbaukörper

- Wandmontage für Unterputz-Einbaukörper
- Chrom