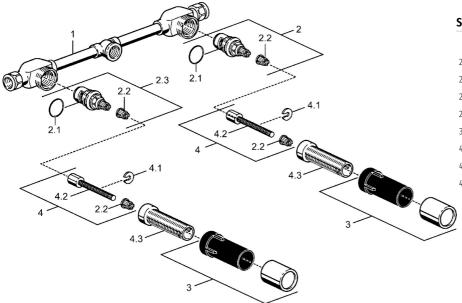

## Náhradné diely

### SP51200100

|     | Názov                        | Kód      |
|-----|------------------------------|----------|
| 2   | Sedlo, G3/4                  | 59912164 |
| 2.1 | O-krúžok, 23x1.78            | 59910693 |
| 2.2 | Adaptér Biela                | 59910235 |
| 2.3 | Sedlo, G3/4                  | 59912165 |
| 3   | Antivandal krytka termostatu | 59910667 |
| 4   | Vnútorné vreteno             | 59910379 |
| 4.1 | Krúžok                       | 5991069  |
| 43  | Závitové puzdro M24x15       | 59910100 |