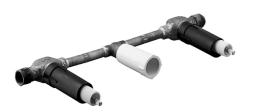

# 51200100 HANSAVARIO - Podomietkové teleso umývadlovej

batérie Ukončené

EAN: 4015474023031 static.hansa.com/51200100

- Umývadlo
- Podomietková

- Podomietková inštalácia
- Vnútorný závit

#### Technické vlastnosti

Veľkosť DN (menovitý rozmer)DN15Dodávka teplej vodymax. +80°CPracovný tlak1-10 barSpojovacia veľkosťG1/2Vzdialenosť na inštaláciucc 300 mmMateriálMosadz