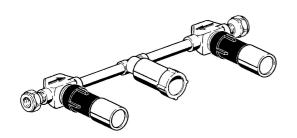

# 51200100 HANSAVARIO - Podomietkové teleso umývadlovej

batérie Ukončené

EAN: 4015474023031 static.hansa.com/51200100

- Umývadlo
- Podomietková

- Podomietková inštalácia
- Vnútorný závit

#### Technické vlastnosti

Veľkosť DN (menovitý rozmer)DN15Dodávka teplej vodymax. +80°CPracovný tlak1-10 barSpojovacia veľkosťG1/2Vzdialenosť na inštaláciucc 300 mmMateriálMosadz