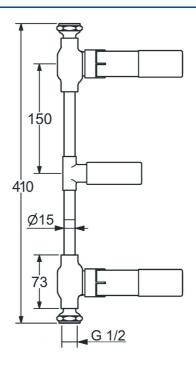

#### Technické vlastnosti

Veľkosť DN (menovitý rozmer)DN15Dodávka teplej vodymax. +80°CPracovný tlak1-10 barSpojovacia veľkosťG1/2Vzdialenosť na inštaláciucc 300 mmMateriálMosadz

#### **Predpisy**

Norma EN EN 200