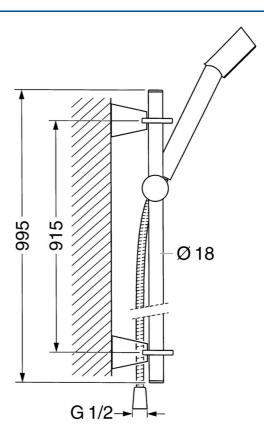

### Caratteristiche tecniche

Fornitura di acqua calda Pressione di esercizio max. +80°C

0.5-10 bar