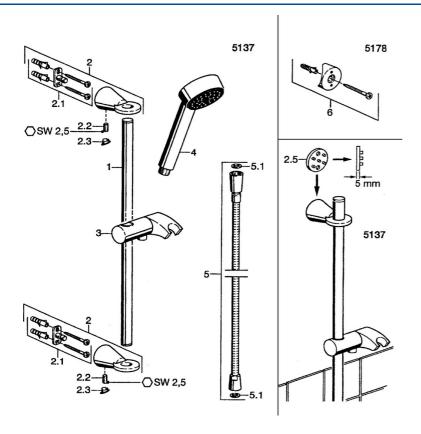

# SP51370190

|     | Nome                                        | Codice   |
|-----|---------------------------------------------|----------|
| 2   | Supporto a muro Cromo Fuori produzione      | 59912090 |
| 2.1 | Set di fissaggio Fuori produzione           | 59912081 |
| 2.2 | Pin, M5x8 Fuori produzione                  | 59912082 |
| 2.3 | Spinotto Cromo Fuori produzione             | 59912083 |
| 2.5 | Fornitura, L=5 Cromo Fuori produzione       | 59912462 |
| 3   | Supporto Doccetta Cromo Fuori produzione    | 59912085 |
| 4   | Doccetta Cromo Fuori produzione             | 51170200 |
| 5   | Flessibile doccia, L=1600 Cromo             | 04120500 |
| 5.1 | L'anello di tenuta, d 21x12x2               | 59912304 |
| 6   | Kit di installazione Cromo Fuori produzione | 51780900 |