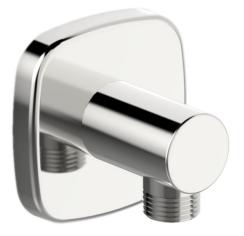

## 51180193 HANSALIVING - Aansluitstuk, G1/2

EAN: 4057304007941 static.hansa.com/51180193

- Douche oplossingen
- Hulpuitrustingen
- Wandmontage
- Chroom

- Wandaansluitbocht
- Terugslagklep
- Soft edge rozet
- Ingebouwde beveiliging tegen terugstromen Voor gebruik in huis (conform DIN EN 1717)