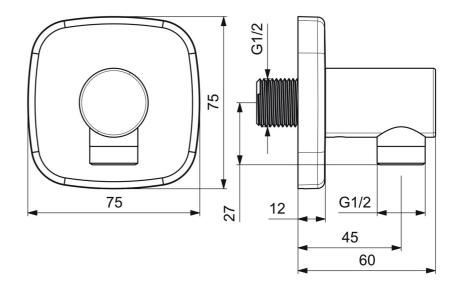

## Technische eigenschappen

| DN-maat                          | DN15       |
|----------------------------------|------------|
| Warmwatertoevoer                 | max. +80°C |
| Werkdruk                         | 0.5-10 bar |
| Aansluitmaat                     | G1/2       |
| Terugstroom beveiliging (EN1717) | EB         |
| Materiaal                        | brass      |
| Voorschriften                    |            |
| EN-norm                          | EN 817     |