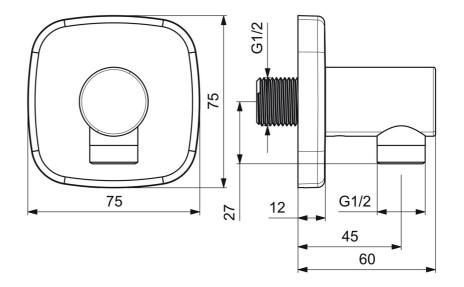

## **Caratteristiche tecniche**

| Misura DN (dimensione nominale) | DN15       |  |
|---------------------------------|------------|--|
| Fornitura di acqua calda        | max. +80°C |  |
| Pressione di esercizio          | 0.5-10 bar |  |
| Misura della connessione        | G1/2       |  |
| Backflow prevention (EN1717)    | EB         |  |
| Materiale                       | Ottone     |  |
| Norme                           |            |  |
| Standard EN                     | EN 817     |  |