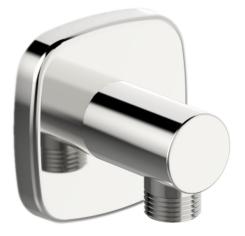

## 51180193 HANSALIVING - Innesto a muro per flessibile doccia, G1/2

EAN: 4057304007941 static.hansa.com/51180193

- Soluzioni doccia
- Accessori
- Montaggio a parete
- Cromo
- Presa acqua

- Valvola/e di non ritorno
- Connessione diretta
- Placca con angoli smussati
- sicurezza incorporata anti-riflusso per uso domestico (ai sensi DIN EN 1717)