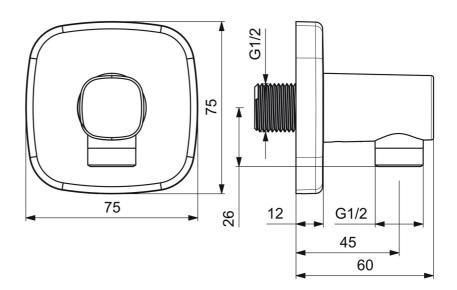

## Caratteristiche tecniche

Misura DN (dimensione nominale)

Fornitura di acqua calda

max. +80°C

Pressione di esercizio

0.5-10 bar

Misura della connessione

Backflow prevention (EN1717)