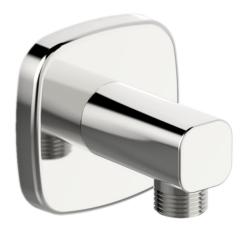

## 51180183 HANSALIVING - Innesto a muro per flessibile doccia, G1/2

EAN: 4057304007149 static.hansa.com/51180183

- Soluzioni doccia
- Accessori
- Montaggio a parete
- Cromo
- Presa acqua

- Valvola/e di non ritorno
- Connessione diretta
- Placca con angoli smussati
- sicurezza incorporata anti-riflusso per uso domestico (ai sensi DIN EN 1717)