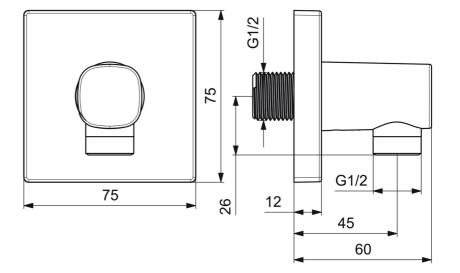

## Caratteristiche tecniche

| Misura DN (dimensione nominale) | DN15       |
|---------------------------------|------------|
| Fornitura di acqua calda        | max. +80°C |
| Pressione di esercizio          | 0.5-10 bar |
| Misura della connessione        | G1/2       |
| Backflow prevention (EN1717)    | EB         |
| Materiale                       | Ottone     |
| Norme                           |            |
| Standard EN                     | EN 817     |
| Certificati/Dichiarazioni       |            |
| Dichiarazione di conformità     | DoC        |