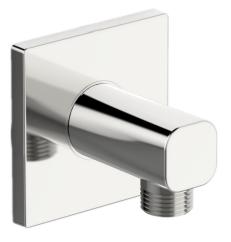

## 51180180 HANSALIVING - Innesto a muro per flessibile doccia, G1/2

EAN: 4057304007965 static.hansa.com/51180180

## • Soluzioni doccia

- Accessori
- Montaggio a parete
- Cromo
- Presa acqua

- Valvola/e di non ritorno
- Connessione diretta
- Placca quadrata
- sicurezza incorporata anti-riflusso per uso domestico (ai sensi DIN EN 1717)