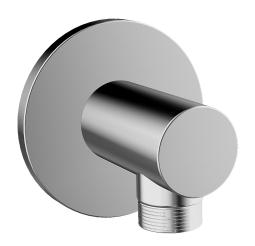

# 51180173 HANSA - Výtokové koleno, G1/2

EAN: 4015474250154 static.hansa.com/51180173

- Riešenia pre sprchy
- Príslušenstvo
- Nástenná montáž
- Chróm

- Nástenné pripojovacie koleno
- Spätný ventil (-y)
- Guľatá rozeta
- zabezpečené proti spätnému toku pri použití v domácnosti (podľa DIN EN 1717)