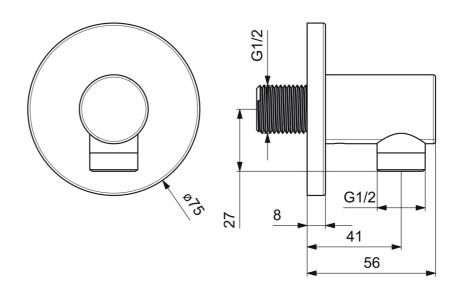

#### Technické vlastnosti

Veľkosť DN (menovitý rozmer)DN15Dodávka teplej vodymax. +80°CPracovný tlak0.5-10 barSpojovacia veľkosťG1/2Spätná klapka (STN EN 1717)EB