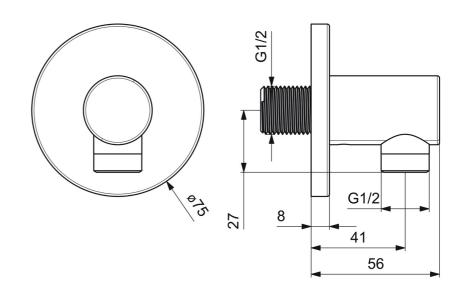

#### Caratteristiche tecniche

Misura DN (dimensione nominale)

Fornitura di acqua calda

Pressione di esercizio

Misura della connessione

Backflow prevention (EN1717)

DN15

max. +80°C

0.5-10 bar

61/2

BEB