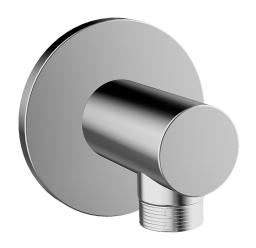

# 51180173 HANSA - Innesto a muro per flessibile doccia, G1/2

EAN: 4015474250154 static.hansa.com/51180173

- Soluzioni doccia
- Accessori
- Montaggio a parete
- Cromo
- Presa acqua

- Valvola/e di non ritorno
- Connessione diretta
- Placca rotonda
- sicurezza incorporata anti-riflusso per uso domestico (ai sensi DIN EN 1717)