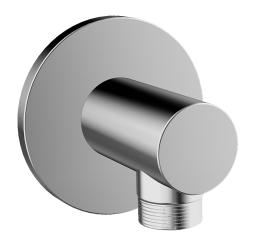

# 51180173 HANSA - Wall coupling for shower hose, G1/2

EAN: 4015474250154 static.hansa.com/51180173

- Shower solutions
- Accessories
- Wall mounted
- Chrome

- Wall connection elbow
- Non-return valve(s)
- Round rosette
- protected against back-flow in domestic use (according to DIN EN 1717)