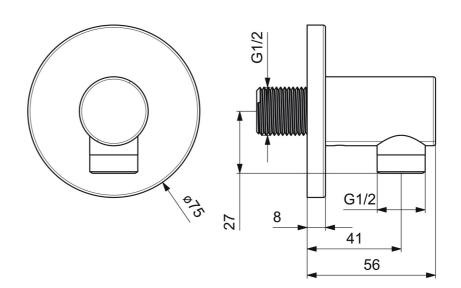

#### **Technical properties**

DN-size (nominal dimension)

Hot water supply

wax. +80°C

Working pressure

Connection size

Backflow prevention (EN1717)

DN15

max. +80°C

0.5-10 bar

61/2

BB

#### SP51180173

|   | Name                  | Code     |  |
|---|-----------------------|----------|--|
| 1 | Cover flange, d 75 mm | 59913246 |  |
| 2 | Thread ninnle         | 59913658 |  |