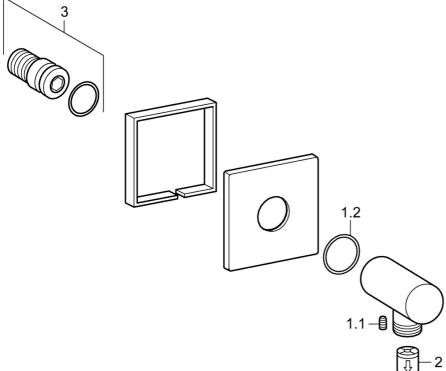

### SP5118017033

|     | Názov                | Kód      |
|-----|----------------------|----------|
| 1.1 | Skrutka, M5x6, SW2.5 | 59912617 |
| 1.2 | O-krúžok, d 27x2     | 59901532 |
| 2   | Spätný ventil        | 59905714 |
| 3   | Závit bradavky       | 59913658 |