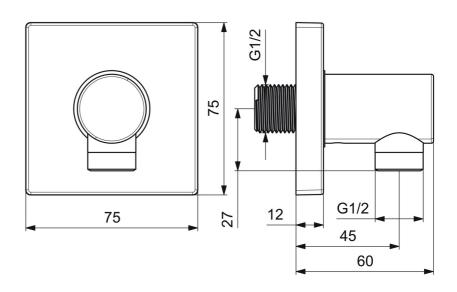

#### Technické vlastnosti

Veľkosť DN (menovitý rozmer) Dodávka teplej vody

Pracovný tlak

Spojovacia veľkosť

Spätná klapka (STN EN 1717)

DN15

max. +80°C

0.5-10 bar

G1/2

EB