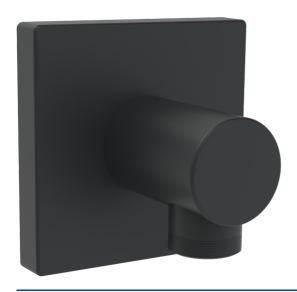

# 5118017033 HANSA - Výtokové koleno, G1/2

EAN: 4057304015663 static.hansa.com/5118017033

- Riešenia pre sprchy
- Príslušenstvo
- Nástenná montáž
- Čierna matná

- Nástenné pripojovacie koleno
- Spätný ventil (-y)
- Štvorcová rozeta
- zabezpečené proti spätnému toku pri použití v domácnosti (podľa DIN EN 1717)