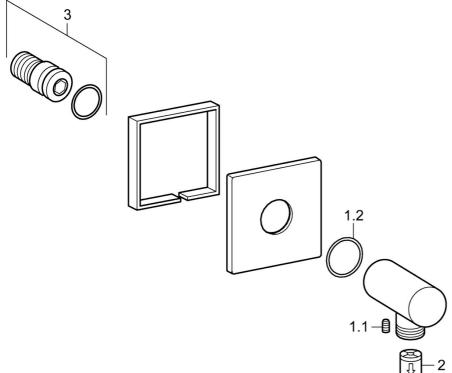

## Parti di ricambio

## SP5118017033

|     | Nome                 | Codice   |
|-----|----------------------|----------|
| 1.1 | Screw, M5x6, SW2.5   | 59912617 |
| 1.2 | O-ring, d 27x2       | 59901532 |
| 2   | Valvola antiriflusso | 59905714 |
| 3   | Capezzolo filetto    | 59913658 |