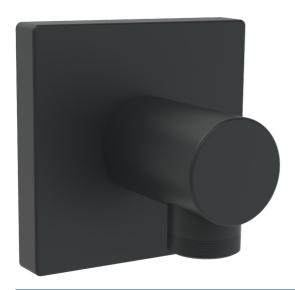

# 5118017033 HANSA - Innesto a muro per flessibile doccia, G1/2

EAN: 4057304015663 static.hansa.com/5118017033

- Soluzioni doccia
- Accessori
- Montaggio a parete
- Nero opaco

- Presa acqua
- Valvola/e di non ritorno
- Placca quadrata