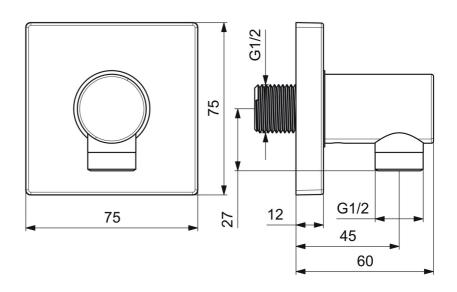

#### Caratteristiche tecniche

Misura DN (dimensione nominale)

Fornitura di acqua calda

Pressione di esercizio

Misura della connessione

Backflow prevention (EN1717)

DN15

max. +80°C

0.5-10 bar

G1/2

EB