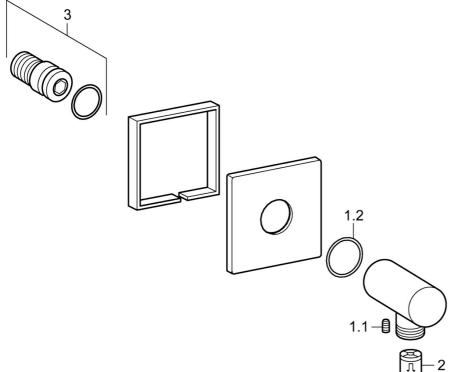

### SP5118017033

|     | Nom                | Code     |
|-----|--------------------|----------|
| 1.1 | Vis, M5x6, SW2.5   | 59912617 |
| 1.2 | Joint, d 27x2      | 59901532 |
| 2   | Clapet anti-retour | 59905714 |
| 3   | Mamelon de fil     | 59913658 |