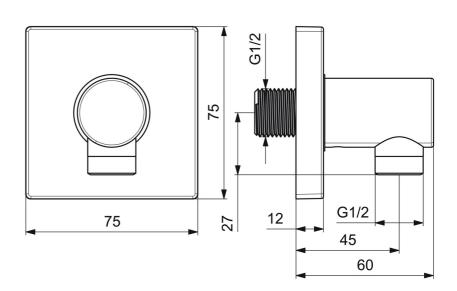

#### Caractéristiques techniques

Taille DN (diamètre nominal)

Alimentation en eau chaude

Pression de service

Taille de raccord

Dispositif de protection (EN1717)

Dispositif de protection (EN1717)

Dispositif de protection (EN1717)