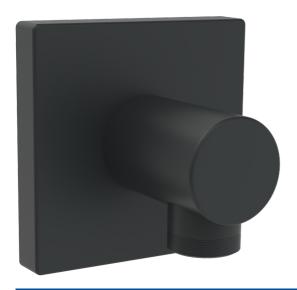

## 5118017033 HANSA - Coude à encastrer, G1/2

EAN: 4057304015663 static.hansa.com/5118017033

- Solutions de douche
- Equipement auxiliaire
- Montage mural
- Mat noir

- Coude de raccordement mural
- Valve(s) anti-retour
- Raccord direct
- Rosace carrée