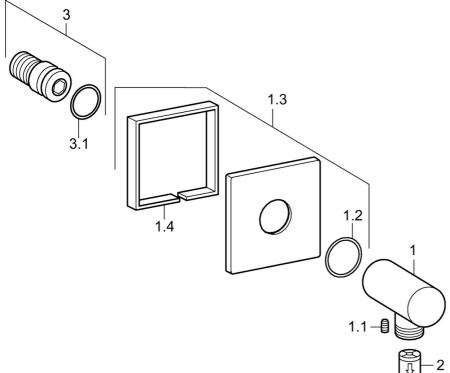

### Reserveonderdelen

### SP51180170

|      | Naam                        | Code     |
|------|-----------------------------|----------|
| 1.1  | Schroef, M5x6, SW2.5        | 59912617 |
| 1.2  | O-ring, d 27x2              | 59901532 |
| 1.3  | Afdekplaat, 75x75 mm Chroom | 59913326 |
| 2    | Terugslagklep               | 59905714 |
| 3    | Schroefdraad tepel          | 59913658 |
| N.I. | Fixing part                 | 59913599 |