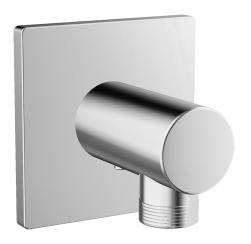

# 51180170 HANSA - Aansluitstuk, G1/2

EAN: 4015474173101 static.hansa.com/51180170

- Douche oplossingen
- Hulpuitrustingen
- Wandmontage
- Chroom

- Wandaansluitbocht
- Terugslagklep
- Vierkante rozet
- Ingebouwde beveiliging tegen terugstromen Voor gebruik in huis (conform DIN EN 1717)