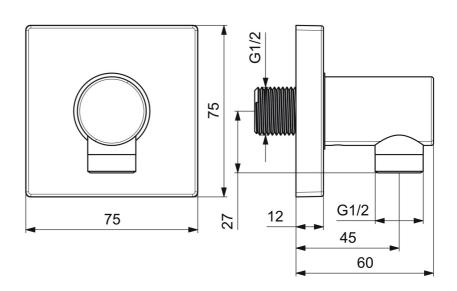

# **Technische gegevens**

#### Technische eigenschappen

DN-maat DN15
Warmwatertoevoer max.+80°C
Werkdruk 0.5-10 bar
Aansluitmaat G1/2

EB

Terugstroom beveiliging (EN1717)