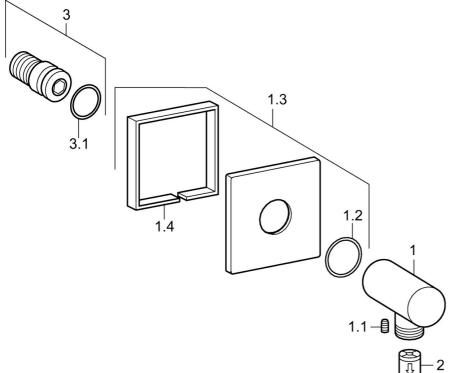

## Parti di ricambio

#### SP51180170

|      | Nome                    | Codice   |
|------|-------------------------|----------|
| 1.1  | Screw, M5x6, SW2.5      | 59912617 |
| 1.2  | O-ring, d 27x2          | 59901532 |
| 1.3  | Piastra, 75x75 mm Cromo | 59913326 |
| 2    | Valvola antiriflusso    | 59905714 |
| 3    | Capezzolo filetto       | 59913658 |
| N.I. | Fixing part             | 59913599 |