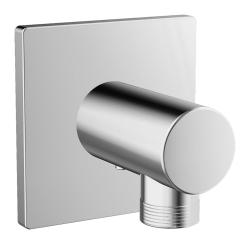

# 51180170 HANSA - Innesto a muro per flessibile doccia, G1/2

EAN: 4015474173101 static.hansa.com/51180170

- Soluzioni doccia
- Accessori
- Montaggio a parete
- Cromo

- Presa acqua
- Valvola/e di non ritorno
- Placca quadrata
- sicurezza incorporata anti-riflusso per uso domestico (ai sensi DIN EN 1717)