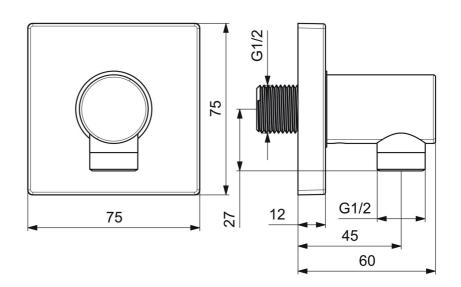

#### Caratteristiche tecniche

Misura DN (dimensione nominale)

Fornitura di acqua calda Pressione di esercizio

Misura della connessione

Backflow prevention (EN1717)

DN15

max. +80°C

0.5-10 bar

G1/2

EB