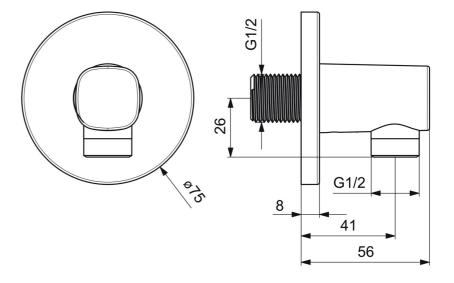

## Dati tecnici

## Caratteristiche tecniche

| Misura DN (dimensione nominale) | DN15       |
|---------------------------------|------------|
| Fornitura di acqua calda        | max. +80°C |
| Pressione di esercizio          | 0.5-10 bar |
| Misura della connessione        | G1/2       |
| Backflow prevention (EN1717)    | EB         |
| Materiale                       | Ottone     |
| Norme                           |            |
| Standard EN                     | EN 817     |
| Certificati/Dichiarazioni       |            |
| Dichiarazione di conformità     |            |