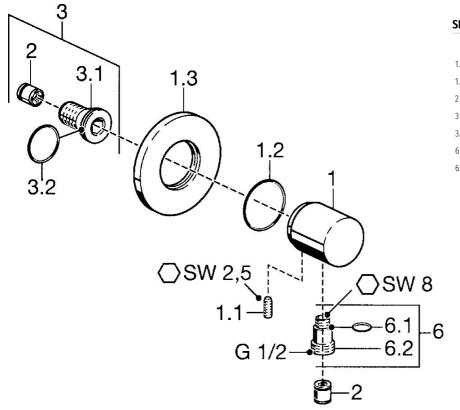

## Reserveonderdelen

#### SP51180100

|     | Naam                        | Code     |
|-----|-----------------------------|----------|
| 1.1 | Schroef, M6x9 Stopgezet     | 59911237 |
| 1.3 | Afdekplaat Chroom Stopgezet | 59912134 |
| 2   | Terugslagklep               | 59905714 |
| 3   | Aansluitnippel, G1/2        | 59911229 |
| 3.2 | O-ring, d 25x2.5            | 59905053 |
| 6   | Toetreding                  | 59906277 |
| 6.1 | O-ring, d 11x1.5 Stopgezet  | 59911253 |