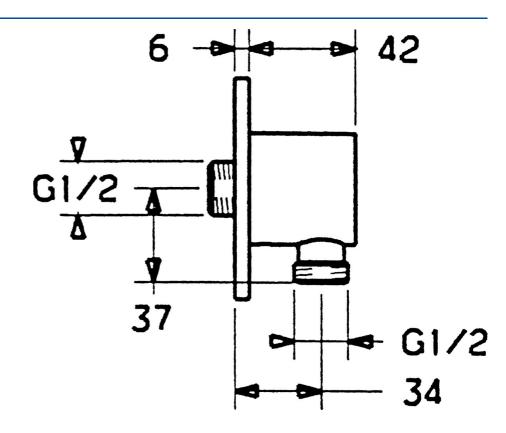

# 51180100 HANSAJET - Aansluitstuk Stopgezet

EAN: 4015474023024 static.hansa.com/51180100



- Douche oplossingen
- Hulpuitrustingen
- Wandmontage

- Chroom
- Ingebouwde beveiliging tegen terugstromen Voor gebruik in huis (conform DIN EN 1717)



### **Technische gegevens**

#### Technische eigenschappen

Warmwatertoevoer Werkdruk max. +80°C 0.5-10 bar



## Reserveonderdelen



#### SP51180100

|     | Naam                        | Code     |
|-----|-----------------------------|----------|
| 1.1 | Schroef, M6x9 Stopgezet     | 59911237 |
| 1.3 | Afdekplaat Chroom Stopgezet | 59912134 |
| 2   | Terugslagklep               | 59905714 |
| 3   | Aansluitnippel, G1/2        | 59911229 |
| 3.2 | O-ring, d 25x2.5            | 59905053 |
| 6   | Toetreding                  | 59906277 |
| 6.1 | O-ring, d 11x1.5 Stopgezet  | 59911253 |