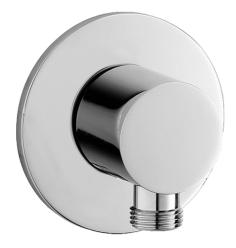

# 51180100 HANSAJET - Aansluitstuk Stopgezet

EAN: 4015474023024 static.hansa.com/51180100

- Douche oplossingen
- Hulpuitrustingen
- Wandmontage

- Chroom
- Ingebouwde beveiliging tegen terugstromen Voor gebruik in huis (conform DIN EN 1717)