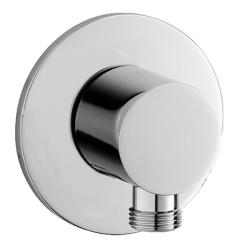

## 51180100 HANSAJET - Innesto a muro per flessibile doccia

EAN: 4015474023024 static.hansa.com/51180100

#### Soluzioni doccia

- Accessori
- Montaggio a parete

- Cromo
- sicurezza incorporata anti-riflusso per uso domestico (ai sensi DIN EN 1717)