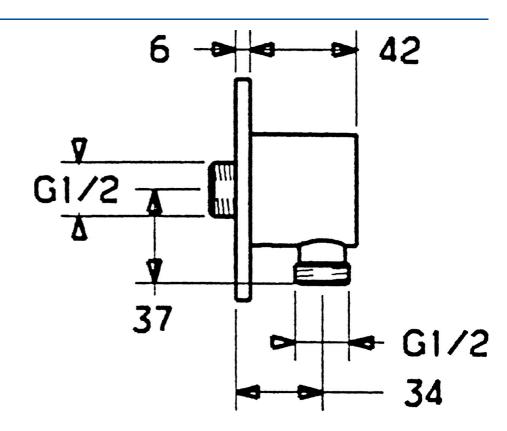

### Dati tecnici

#### **Caratteristiche tecniche**

Fornitura di acqua calda Pressione di esercizio max. +80°C 0.5-10 bar