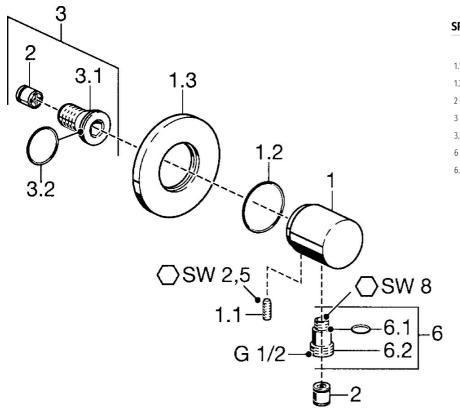

# K> HANSA

Parti di ricambio

#### SP51180100

|     | Nome                              | Codice   |
|-----|-----------------------------------|----------|
| 1.1 | Screw, M6x9 Fuori produzione      | 59911237 |
| 1.3 | Piastra Cromo Fuori produzione    | 59912134 |
| 2   | Valvola antiriflusso              | 59905714 |
| 3   | Nipplo di collegamento, G1/2      | 59911229 |
| 3.2 | 0-ring, d 25x2.5                  | 59905053 |
| 5   | Accessione                        | 59906277 |
| 5.1 | O-ring, d 11x1.5 Fuori produzione | 59911253 |