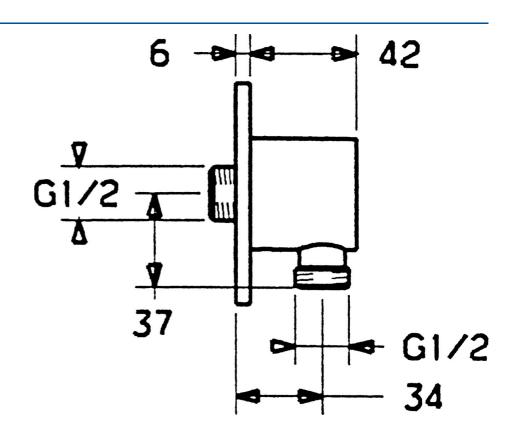

## **Technische Daten**

## Technische Eigenschaften

Warmwasserversorgung Arbeitsdruck max. +80°C 0.5-10 bar