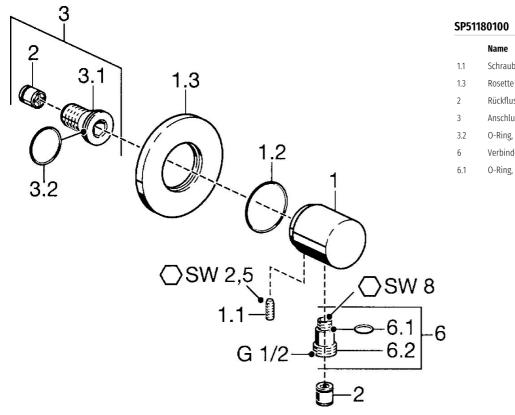

## K> HANSA

Ersatzteile

|     | Name                  | ArtNr.   |
|-----|-----------------------|----------|
| 1.1 | Schraube, M6x9        | 59911237 |
| 1.3 | Rosette Ausgelaufen   | 59912134 |
| 2   | Rückflussverhinderer  | 59905714 |
| 3   | Anschlussnippel, G1/2 | 59911229 |
| 3.2 | O-Ring, d 25x2.5      | 59905053 |
| 6   | Verbinder             | 59906277 |
| 6.1 | O-Ring, d 11x1.5      | 59911253 |