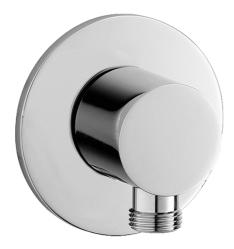

EAN: 4015474023024 static.hansa.com/51180100

• Dusche

- Zubehör
- Wandmontage

- Chrom
- Eigensicher gegen Rückfließen im häuslichen Gebrauch (nach DIN EN 1717)