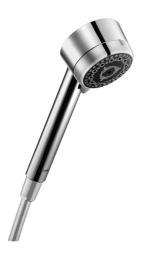

## 51170200 HANSADESIGNO - Ručná sprcha

EAN: 4015474999732 static.hansa.com/51170200

- Riešenia pre sprchy
- Príslušenstvo
- Chróm

- Otočný prepínač
- Normálny Rovnomerný a jemný prúd vody, Masáž Silný prúd vody vďaka otočným tryskám, Senzitívny - Jemný prúd vody
- 3-prúdová