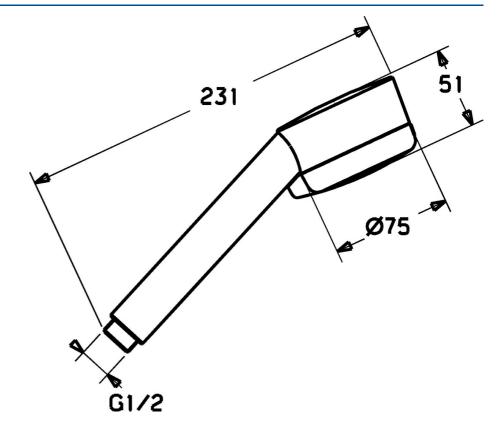

## Technické údaje

| Vlastnosti prietoku     |                   |  |
|-------------------------|-------------------|--|
| Prietok pri tlaku 3 bar | 18.0 <b>l/min</b> |  |
| Technické vlastnosti    |                   |  |
| Dodávka teplej vody     | max. +65°C        |  |
| Pracovný tlak           | 0.5-5 bar         |  |
| Spojovacia veľkosť      | G1/2              |  |
| Materiál                | Kompozit          |  |
| Predpisy                |                   |  |
| Norma EN                | EN 1112           |  |