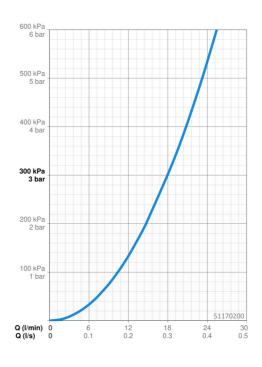

## Technické údaje

| Vlastnosti prietoku     |                   |  |
|-------------------------|-------------------|--|
| Prietok pri tlaku 3 bar | 18.0 <b>l/min</b> |  |
| Technické vlastnosti    |                   |  |
| Dodávka teplej vody     | max. +65°C        |  |
| Pracovný tlak           | 0.5-5 bar         |  |
| Spojovacia veľkosť      | G1/2              |  |
| Materiál                | Kompozit          |  |
| Predpisy                |                   |  |
| Norma EN                | EN 1112           |  |