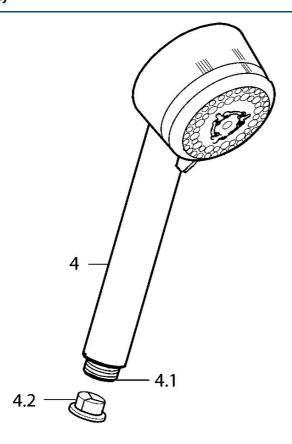

## Náhradné diely

## SP51170200

|     | Nazov                                         | Kod      |
|-----|-----------------------------------------------|----------|
| 4.1 | Šróbenie pre pripojenie hadice, G1/2 Ukončené | 59912237 |
| 4.2 | Filtre                                        | 59906859 |