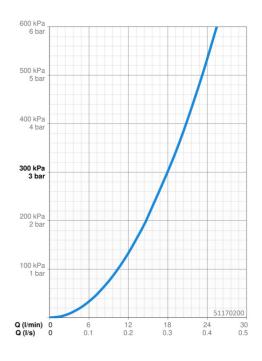

## **Technische gegevens**

| Doorstromingseigenschappen      |            |  |  |
|---------------------------------|------------|--|--|
| Doorstroomhoeveelheid bij 3 bar | 18.0 l/min |  |  |
| Technische eigenschappen        |            |  |  |
| Warmwatertoevoer                | max. +65°C |  |  |
| Werkdruk                        | 0.5-5 bar  |  |  |
| Aansluitmaat                    | G1/2       |  |  |
| Materiaal                       | Composite  |  |  |
| Voorschriften                   |            |  |  |
| EN-norm                         | EN 1112    |  |  |