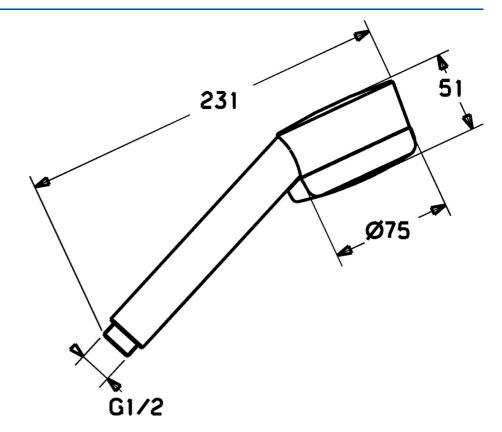

## **Technische gegevens**

| Doorstromingseigenschappen      |            |  |  |
|---------------------------------|------------|--|--|
| Doorstroomhoeveelheid bij 3 bar | 18.0 l/min |  |  |
| Technische eigenschappen        |            |  |  |
| Warmwatertoevoer                | max. +65°C |  |  |
| Werkdruk                        | 0.5-5 bar  |  |  |
| Aansluitmaat                    | G1/2       |  |  |
| Materiaal                       | Composite  |  |  |
| Voorschriften                   |            |  |  |
| EN-norm                         | EN 1112    |  |  |