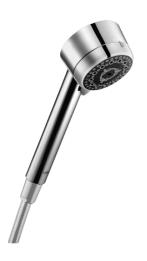

EAN: 4015474999732 static.hansa.com/51170200

- Douche oplossingen
- Hulpuitrustingen
- Chroom

- Draaiknop omstelling
- Normaal gelijkmatige en zachte waterstroom, Massage sterke waterstroom dankzij draaibare sproeiers, Sensitief zachte waterstroom
- 3-stralig