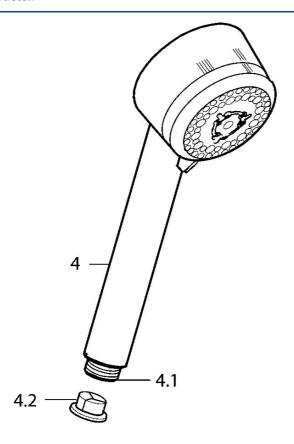

## Reserveonderdelen

## SP51170200

|     | Naam                                | Code     |
|-----|-------------------------------------|----------|
| 4.1 | Koppelstuk flexibel, G1/2 Stopgezet | 59912237 |
| 4.2 | Filter sproeier                     | 59906859 |