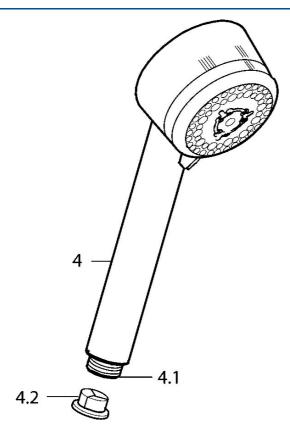

## Parti di ricambio

### SP51170200

|     | Nome                                 | Codice   |
|-----|--------------------------------------|----------|
| 4.1 | Hose coupling, G1/2 Fuori produzione | 59912237 |
| 4.2 | Filtro                               | 59906859 |