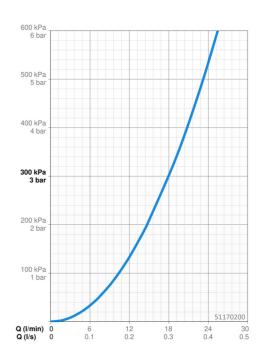

#### **Caratteristiche flusso**

| Portata 3 bar            | 18.0 l/min |  |
|--------------------------|------------|--|
| Caratteristiche tecniche |            |  |
| Fornitura di acqua calda | max. +65°C |  |
| Pressione di esercizio   | 0.5-5 bar  |  |
| Misura della connessione | G1/2       |  |
| Materiale                | Composite  |  |
| Norme                    |            |  |
| Standard EN              | EN 1112    |  |