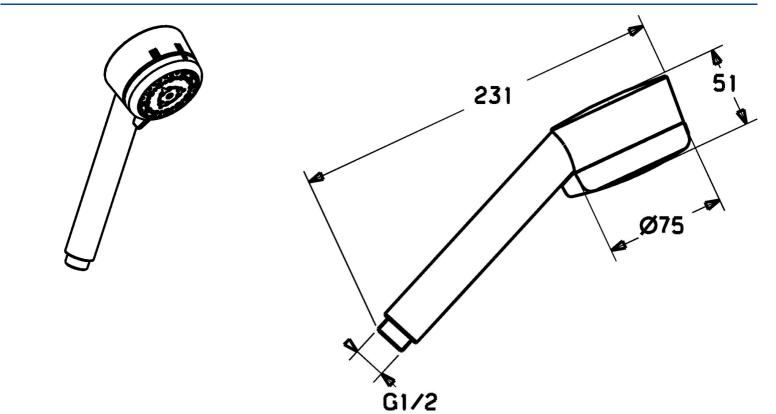

#### **Caratteristiche flusso**

| Portata 3 bar            | 18.0 l/min |  |
|--------------------------|------------|--|
| Caratteristiche tecniche |            |  |
| Fornitura di acqua calda | max. +65°C |  |
| Pressione di esercizio   | 0.5-5 bar  |  |
| Misura della connessione | G1/2       |  |
| Materiale                | Composite  |  |
| Norme                    |            |  |
| Standard EN              | EN 1112    |  |