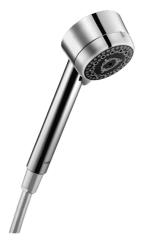

## 51170200 HANSADESIGNO - Doccetta Fuori produzione

EAN: 4015474999732 static.hansa.com/51170200

- Soluzioni doccia
- Accessori
- Cromo

- Deviatore a rotazione
- Normale Getto d'acqua uniforme e morbido, Massaggio -Forte getto d'acqua grazie agli ugelli rotanti, Sensibile -Getto d'acqua delicato
- 3 getti