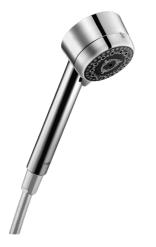

## 51170200 HANSADESIGNO - Hand shower Discontinued

EAN: 4015474999732 static.hansa.com/51170200

- Shower solutions
- Accessories
- Chrome

- Turn operated diverter
- Normal Even and soft water stream, Massage Strong water stream due to rotatable spray nozzles, Sensitive – Gentle water stream
- 3 spray functions