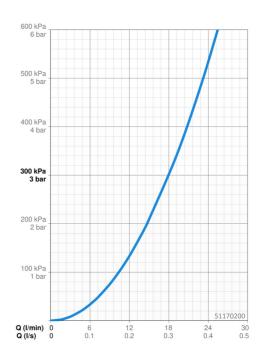

#### **Flow properties**

| Flow-rate at 3 bar   | 18.0 l/min |  |
|----------------------|------------|--|
| Technical properties |            |  |
| Hot water supply     | max.+65°C  |  |
| Working pressure     | 0.5-5 bar  |  |
| Connection size      | G1/2       |  |
| Material             | Composite  |  |
| Regulations          |            |  |
| EN standard          | EN 1112    |  |