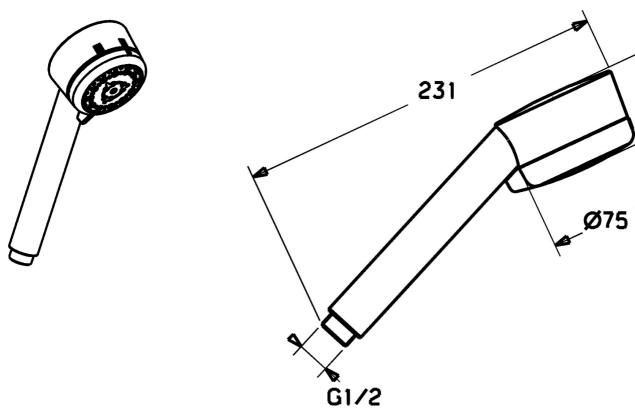

#### **Flow properties**

| Flow-rate at 3 bar   | 18.0 l/min |  |
|----------------------|------------|--|
| Technical properties |            |  |
| Hot water supply     | max.+65°C  |  |
| Working pressure     | 0.5-5 bar  |  |
| Connection size      | G1/2       |  |
| Material             | Composite  |  |
| Regulations          |            |  |
| EN standard          | EN 1112    |  |