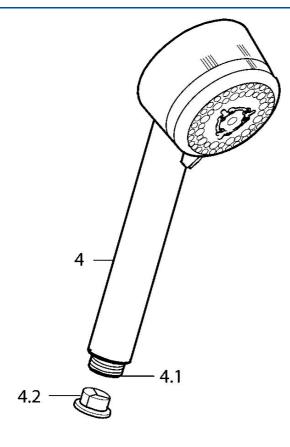

### SP51170200

|     | Name                             | Code     |
|-----|----------------------------------|----------|
| 4.1 | Hose coupling, G1/2 Discontinued | 59912237 |
| 4.2 | Strainer                         | 59906859 |