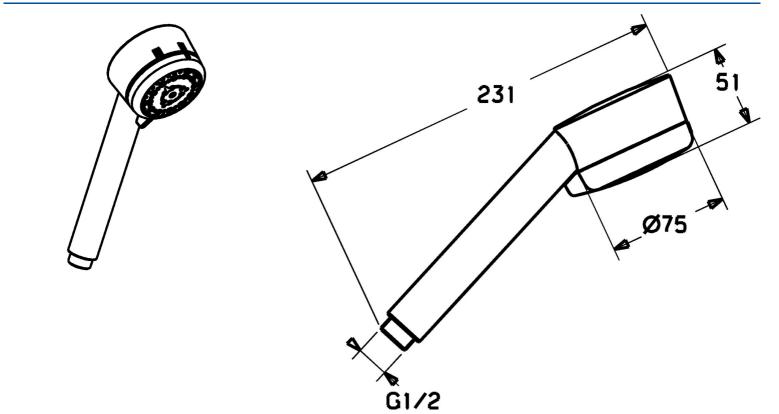

#### Durchflusseigenschaften

| Durchfluss bei 3 bar     | 18.0 l/min       |  |
|--------------------------|------------------|--|
| Technische Eigenschaften |                  |  |
| Warmwasserversorgung     | max. +65°C       |  |
| Arbeitsdruck             | 0.5-5 bar        |  |
| Anschlussgröße           | G1/2             |  |
| Werkstoff                | Verbundwerkstoff |  |
| Vorschriften             |                  |  |