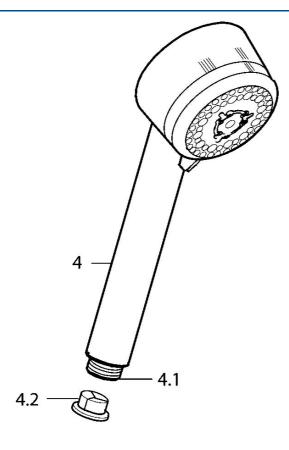

## Ersatzteile

### SP51170200

|     | Name                               | ArtNr.   |
|-----|------------------------------------|----------|
| 4.1 | Schlauchanschluß, G1/2 Ausgelaufen | 59912237 |
| 4.2 | Sieb                               | 59906859 |