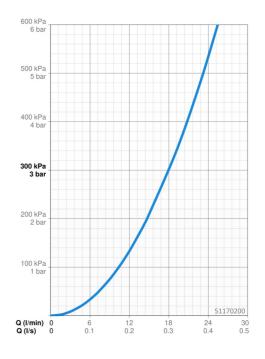

#### Durchflusseigenschaften

| Durchfluss bei 3 bar     | 18.0 l/min       |  |
|--------------------------|------------------|--|
| Technische Eigenschaften |                  |  |
| Warmwasserversorgung     | max. +65°C       |  |
| Arbeitsdruck             | 0.5-5 bar        |  |
| Anschlussgröße           | G1/2             |  |
| Werkstoff                | Verbundwerkstoff |  |
| Vorschriften             |                  |  |