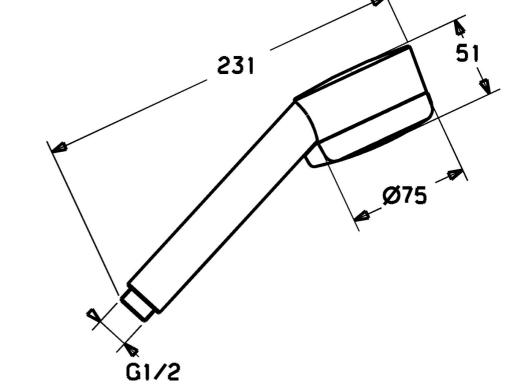

#### Vlastnosti průtoku

| Průtokové množství při 3 bar | 18.0 l/min |  |
|------------------------------|------------|--|
| Technické vlastnosti         |            |  |
| Zdroj teplé vody             | max. +65°C |  |
| Pracovní tlak                | 0.5-5 bar  |  |
| Velikost přípojky            | G1/2       |  |
| Materiál                     | Kompozit   |  |
| Předpisy                     |            |  |