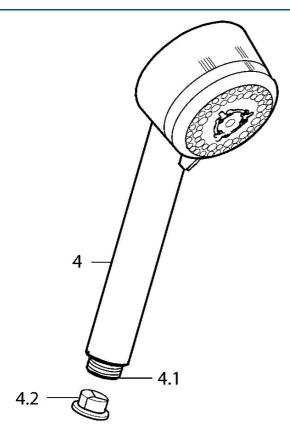

## Náhradní díly

#### SP51170200

|     | Název                                        | Kód      |
|-----|----------------------------------------------|----------|
| 4.1 | Šroubení pro připojení hadice, G1/2 Ukončeno | 59912237 |
| 4.2 | Filtr                                        | 59906859 |