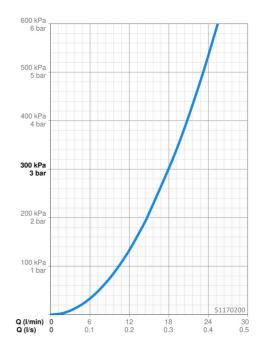

#### Vlastnosti průtoku

| Průtokové množství při 3 bar | 18.0 l/min |  |
|------------------------------|------------|--|
| Technické vlastnosti         |            |  |
| Zdroj teplé vody             | max. +65°C |  |
| Pracovní tlak                | 0.5-5 bar  |  |
| Velikost přípojky            | G1/2       |  |
| Materiál                     | Kompozit   |  |
| Předpisy                     |            |  |