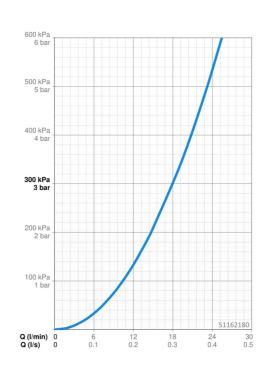

## Technické údaje

| Vlastnosti prietoku |                                                               |
|---------------------|---------------------------------------------------------------|
| 18.0 l/min          |                                                               |
|                     |                                                               |
| DN15                |                                                               |
| max. +80°C          |                                                               |
| 0.5-10 bar          |                                                               |
| G1/2                |                                                               |
| 24.5 mm             |                                                               |
| 212 mm              |                                                               |
| 195 mm              |                                                               |
| Mosadz              |                                                               |
|                     |                                                               |
| EN 817              |                                                               |
|                     | DN15 max. +80° C 0.5-10 bar G1/2 24.5 mm 212 mm 195 mm Mosadz |