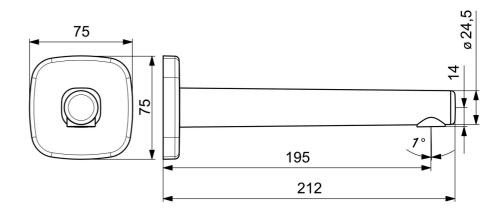

## Technické údaje

| Vlastnosti prietoku |                                                               |
|---------------------|---------------------------------------------------------------|
| 18.0 l/min          |                                                               |
|                     |                                                               |
| DN15                |                                                               |
| max. +80°C          |                                                               |
| 0.5-10 bar          |                                                               |
| G1/2                |                                                               |
| 24.5 mm             |                                                               |
| 212 mm              |                                                               |
| 195 mm              |                                                               |
| Mosadz              |                                                               |
|                     |                                                               |
| EN 817              |                                                               |
|                     | DN15 max. +80° C 0.5-10 bar G1/2 24.5 mm 212 mm 195 mm Mosadz |