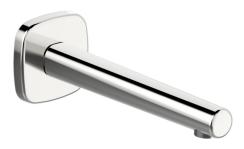

## 51162180 HANSADESIGNO - Výtokové rameno

EAN: 4057304006975 static.hansa.com/51162180

- Sprcha a vaňa
- Príslušenstvo
- Nástenná montáž
- Chróm

- Pevné výtokové rameno, Liata konštrukcia
- CACHÉ® zapustený aerátor umiestnený priamo vo výtokovom ramene, Aerátor s laminárnym prúdom vody
- Telo batérie z mosadze DZR
- Štvorcová rozeta, Guľatá rozeta, Soft edge rozeta