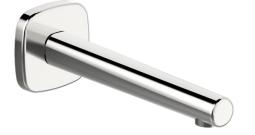

## 51162180 HANSADESIGNO - Bocca

EAN: 4057304006975 static.hansa.com/51162180

- Vasca & doccia
- Accessori
- Montaggio a parete
- Cromo

- Bocca fissa, Costruzione a fusione
- Rompigetto integrato, Getto laminare
- Ottone DZR
- Placca quadrata, Placca rotonda, Placca con angoli smussati