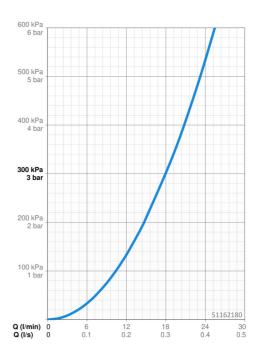

## Caratteristiche flusso

| 18.0 l/min |                                                                                   |
|------------|-----------------------------------------------------------------------------------|
|            |                                                                                   |
| DN15       |                                                                                   |
| max. +80°C |                                                                                   |
| 0.5-10 bar |                                                                                   |
| G1/2       |                                                                                   |
| 24.5 mm    |                                                                                   |
| 212 mm     |                                                                                   |
| 195 mm     |                                                                                   |
| Ottone     |                                                                                   |
|            |                                                                                   |
| EN 817     |                                                                                   |
|            | DN15<br>max. +80°C<br>0.5-10 bar<br>G1/2<br>24.5 mm<br>212 mm<br>195 mm<br>Ottone |