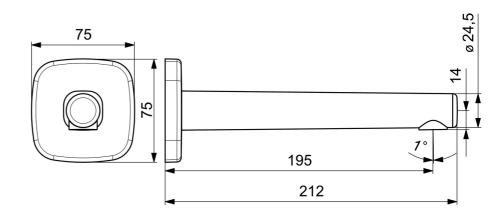

## Caratteristiche flusso

| 18.0 l/min |                                                                                   |
|------------|-----------------------------------------------------------------------------------|
|            |                                                                                   |
| DN15       |                                                                                   |
| max. +80°C |                                                                                   |
| 0.5-10 bar |                                                                                   |
| G1/2       |                                                                                   |
| 24.5 mm    |                                                                                   |
| 212 mm     |                                                                                   |
| 195 mm     |                                                                                   |
| Ottone     |                                                                                   |
|            |                                                                                   |
| EN 817     |                                                                                   |
|            | DN15<br>max. +80°C<br>0.5-10 bar<br>G1/2<br>24.5 mm<br>212 mm<br>195 mm<br>Ottone |