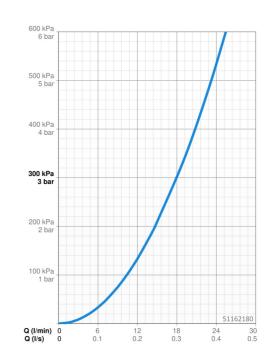

## **Technical data**

| Flow properties             |            |  |
|-----------------------------|------------|--|
| Flow-rate at 3 bar          | 18.0 l/min |  |
| Technical properties        |            |  |
| DN-size (nominal dimension) | DN15       |  |
| Hot water supply            | max. +80°C |  |
| Working pressure            | 0.5-10 bar |  |
| Connection size             | G1/2       |  |
| Diameter                    | 24.5 mm    |  |
| Length / Height             | 212 mm     |  |
| Projection                  | 195 mm     |  |
| Material                    | Brass      |  |
| Regulations                 |            |  |
| EN standard                 | EN 817     |  |