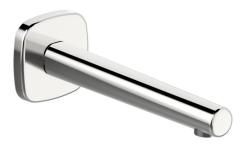

## 51162180 HANSADESIGNO - Spout

EAN: 4057304006975 static.hansa.com/51162180

- Bathtub & Shower
- Accessories
- Wall mounted
- Chrome

- Fixed spout, Casted construction
- Hidden aerator, Laminar stream
- Inner body made of DZR brass
- Square rosette, Round rosette, Soft edge rosette