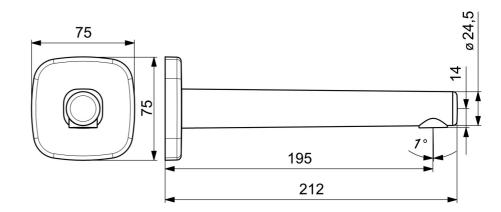

## **Technical data**

| Flow properties             |            |  |
|-----------------------------|------------|--|
| Flow-rate at 3 bar          | 18.0 l/min |  |
| Technical properties        |            |  |
| DN-size (nominal dimension) | DN15       |  |
| Hot water supply            | max. +80°C |  |
| Working pressure            | 0.5-10 bar |  |
| Connection size             | G1/2       |  |
| Diameter                    | 24.5 mm    |  |
| Length / Height             | 212 mm     |  |
| Projection                  | 195 mm     |  |
| Material                    | Brass      |  |
| Regulations                 |            |  |
| EN standard                 | EN 817     |  |