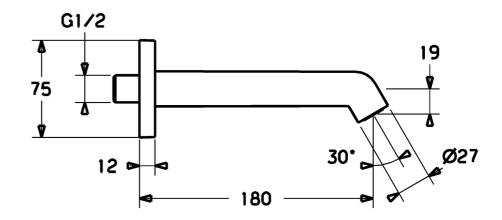

## Technische eigenschappen

DN15 DN-maat Aansluitmaat G1/2 Diameter 27 mm Projection 180 mm Materiaal brass