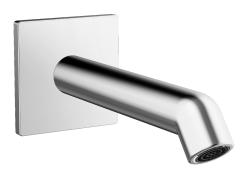

EAN: 4015474173064 static.hansa.com/51162170

- Hulpuitrustingen
- Wandmontage
- Vaste uitloop, Gegoten constructie
- CACHÉ® mousseur geïntegreerd in kraanhuis, CASCADE® mousseur
- Binnendraad
- Kraanhuis gemaakt van DZR messing
- Vierkante rozet