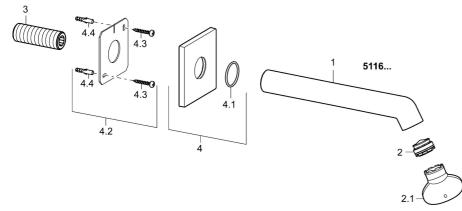

## SP51162170

| 3.3.102.70 |                                |          |
|------------|--------------------------------|----------|
|            | Naam                           | Code     |
| 2          | Mousseur, M24x1 C              | 59913131 |
| 2.1        | Schuimstralersleutel, M24x1    | 59913134 |
| 3          | Schroefdraad tepel, G1/2, AF12 | 59912144 |
| 4          | Afdekplaat, 75x75 mm Chroom    | 59913326 |
| 4.1        | O-ring, d 26x2                 | 59913423 |
| 4.2        | Afdekplaat Stopgezet           | 59913419 |
| N.I.       | Schroef, M5x6, SW2.5           | 59912617 |
| N.I.       | Schroefdraad tepel             | 59913658 |