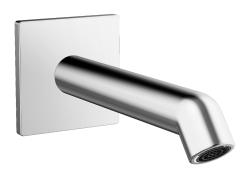

EAN: 4015474173064 static.hansa.com/51162170

- Zubehör
- Wandmontage
- Feststehender Auslauf, gegossen
- CACHÉ® Strahlregler, ohne Mundstück direkt in den Armaturenauslauf geschraubt, CASCADE® Strahlregler
- Innengewinde
- Armaturenkörper aus entzinkungsbeständigem Messing (DZR)
- Rosette eckig
- Wanneneinlauf

## **Technische Eigenschaften**

DN-Größe (Nennmaß) DN15 Anschlussgröße G1/2 Durchmesser 27 mm Ausladung 180 mm Werkstoff Messing