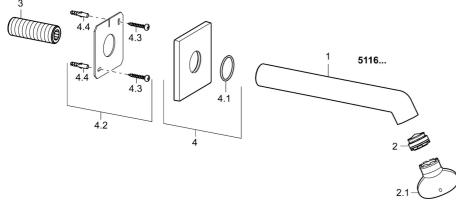

## SP51162170

|      | Name                              | ArtNr.   |
|------|-----------------------------------|----------|
| 2    | Luftsprudler, M24x1 C             | 59913131 |
| 2.1  | Schlüssel für Luftsprudler, M24x1 | 59913134 |
| 3    | Gewindenippel, G1/2, AF12         | 59912144 |
| 4    | Deckplatte, 75x75 mm              | 59913326 |
| 4.1  | O-Ring, d 26x2                    | 59913423 |
| 4.2  | Rosette Ausgelaufen               | 59913419 |
| N.I. | Schraube, M5x6, SW2.5             | 59912617 |
| N.I. | Gewindenippel                     | 59913658 |
|      |                                   |          |