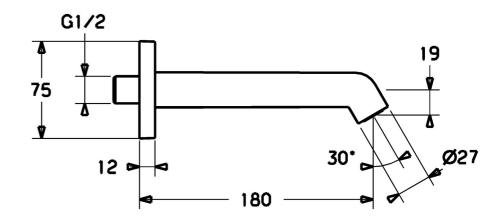

## **Technische Eigenschaften**

DN-Größe (Nennmaß) DN15 Anschlussgröße G1/2 Durchmesser 27 mm Ausladung 180 mm Werkstoff Messing