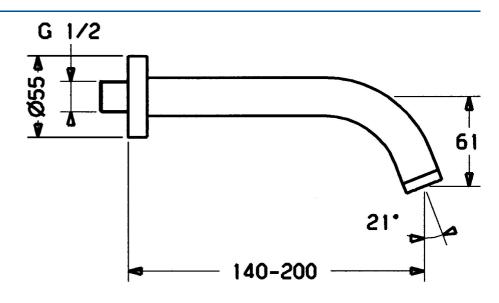

#### Technické vlastnosti

| Veľkosť DN   | (menovitý    | rozmer)   |
|--------------|--------------|-----------|
| V CTROST DIV | (IIICIIOVIL) | 10ZIIICI/ |

Spojovacia veľkosť

Projection Projection

DN15

G1/2

200 mm