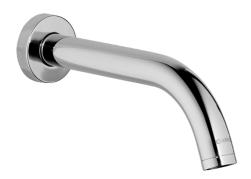

# 51162100 HANSA - Výtokové rameno, L=200

EAN: 4015474060623 static.hansa.com/51162100

- Príslušenstvo
- Nástenná montáž
- Chróm

- CASCADE® aerátor
- Flexibilná dĺžka / Môže sa skrátiť, Telo batérie z mosadze DZR