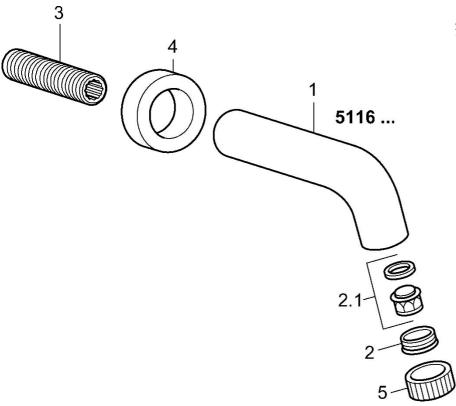

### SP51162100

|     | Názov                          | Kód      |
|-----|--------------------------------|----------|
| 2   | Aerator a kľúč, M24x1, (2002-) | 59912225 |
| 2.1 | Aerator, M22/M24               | 59905873 |
| 3   | Závit bradavky, G1/2, AF12     | 59912144 |
| 4   | Príruba, d 55 mm Ukončené      | 59912142 |
| 5   | Kľúč k aerátoru, (2002-)       | 59912228 |