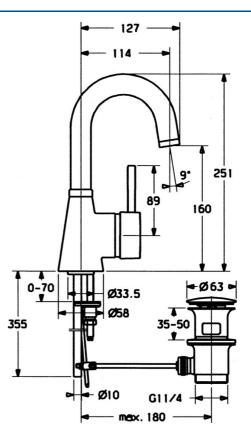

#### Technické vlastnosti

| DN15       |
|------------|
| max. +80°C |
| 0.5-10 bar |
| Ø10        |
| 114 mm     |
| Mosadz     |
|            |
| EN 817     |
|            |