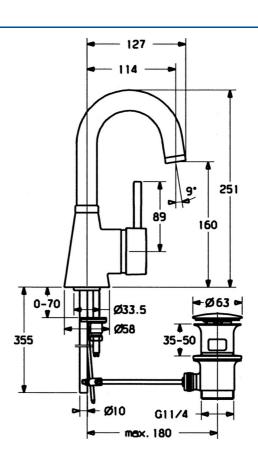

### Technische eigenschappen

| DN-maat          | DN15       |
|------------------|------------|
| Warmwatertoevoer | max. +80°C |
| Werkdruk         | 0.5-10 bar |
| Aansluitmaat     | Ø10        |
| Projection       | 114 mm     |
| Materiaal        | brass      |