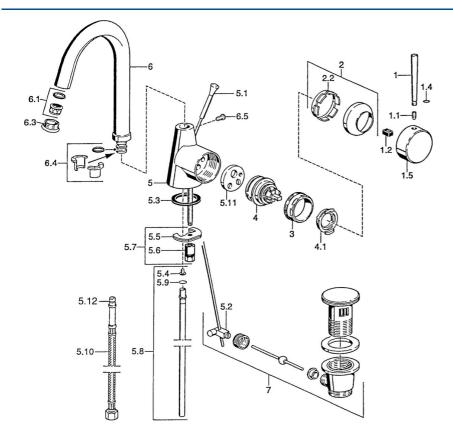

# Parti di ricambio

## SP51032101

| Nome                                              | Codice                                                                                                                                                                                                                                                                                                                                                                                                                                                                                                                                                                                                                                                                                                                   |
|---------------------------------------------------|--------------------------------------------------------------------------------------------------------------------------------------------------------------------------------------------------------------------------------------------------------------------------------------------------------------------------------------------------------------------------------------------------------------------------------------------------------------------------------------------------------------------------------------------------------------------------------------------------------------------------------------------------------------------------------------------------------------------------|
| Leva, L=60 Blu Fuori produzione                   | 59912148                                                                                                                                                                                                                                                                                                                                                                                                                                                                                                                                                                                                                                                                                                                 |
| Leva, 60 mm Cromo Fuori produzione                | 59911882                                                                                                                                                                                                                                                                                                                                                                                                                                                                                                                                                                                                                                                                                                                 |
| Leva, 80 mm Cromo Fuori produzione                | 59912122                                                                                                                                                                                                                                                                                                                                                                                                                                                                                                                                                                                                                                                                                                                 |
| Screw, M5x8, SW2.5                                | 59904755                                                                                                                                                                                                                                                                                                                                                                                                                                                                                                                                                                                                                                                                                                                 |
| Adattatore                                        | 59904778                                                                                                                                                                                                                                                                                                                                                                                                                                                                                                                                                                                                                                                                                                                 |
| O-ring, d 6x1                                     | 59912136                                                                                                                                                                                                                                                                                                                                                                                                                                                                                                                                                                                                                                                                                                                 |
| Cappuccio Cromo Fuori produzione                  | 59911885                                                                                                                                                                                                                                                                                                                                                                                                                                                                                                                                                                                                                                                                                                                 |
| Cappuccio Cromo                                   | 59906563                                                                                                                                                                                                                                                                                                                                                                                                                                                                                                                                                                                                                                                                                                                 |
| Manicotto di fissaggio                            | 59906695                                                                                                                                                                                                                                                                                                                                                                                                                                                                                                                                                                                                                                                                                                                 |
| Vite eye, M50x1, SW45                             | 59904775                                                                                                                                                                                                                                                                                                                                                                                                                                                                                                                                                                                                                                                                                                                 |
| Cartuccia, 4.8 eco                                | 59904601                                                                                                                                                                                                                                                                                                                                                                                                                                                                                                                                                                                                                                                                                                                 |
| Hot water limiter                                 | 59904759                                                                                                                                                                                                                                                                                                                                                                                                                                                                                                                                                                                                                                                                                                                 |
| Asta saltarello Cromo Fuori produzione            | 59911887                                                                                                                                                                                                                                                                                                                                                                                                                                                                                                                                                                                                                                                                                                                 |
| Snodo                                             | 59904624                                                                                                                                                                                                                                                                                                                                                                                                                                                                                                                                                                                                                                                                                                                 |
| Giunto, 37x48x3.5                                 | 59911422                                                                                                                                                                                                                                                                                                                                                                                                                                                                                                                                                                                                                                                                                                                 |
| Attachment clamp Fuori produzione                 | 59911416                                                                                                                                                                                                                                                                                                                                                                                                                                                                                                                                                                                                                                                                                                                 |
| Fixing plate                                      | 59904765                                                                                                                                                                                                                                                                                                                                                                                                                                                                                                                                                                                                                                                                                                                 |
| Screw, M8x1, SW13                                 | 59904766                                                                                                                                                                                                                                                                                                                                                                                                                                                                                                                                                                                                                                                                                                                 |
| Set di fissaggio                                  | 59910749                                                                                                                                                                                                                                                                                                                                                                                                                                                                                                                                                                                                                                                                                                                 |
| , d 10 mm, L=413                                  | 59911423                                                                                                                                                                                                                                                                                                                                                                                                                                                                                                                                                                                                                                                                                                                 |
| O-ring, 9x2                                       | 59905095                                                                                                                                                                                                                                                                                                                                                                                                                                                                                                                                                                                                                                                                                                                 |
| Cannette flessibili, L=370, G3/8 Fuori produzione | 59911626                                                                                                                                                                                                                                                                                                                                                                                                                                                                                                                                                                                                                                                                                                                 |
| Adapter Fuori produzione                          | 59911894                                                                                                                                                                                                                                                                                                                                                                                                                                                                                                                                                                                                                                                                                                                 |
| Bocca, L=145 mm Fuori produzione                  | 59911879                                                                                                                                                                                                                                                                                                                                                                                                                                                                                                                                                                                                                                                                                                                 |
| Aereatore, M22/24 A                               | 59902081                                                                                                                                                                                                                                                                                                                                                                                                                                                                                                                                                                                                                                                                                                                 |
| Aereatore, M24x1, (-2002) Cromo Fuori produzione  | 59912011                                                                                                                                                                                                                                                                                                                                                                                                                                                                                                                                                                                                                                                                                                                 |
| Aeretore e chiave, M24x1, (2002-) Cromo           | 59912225                                                                                                                                                                                                                                                                                                                                                                                                                                                                                                                                                                                                                                                                                                                 |
| Kit di guarnizione                                | 59911884                                                                                                                                                                                                                                                                                                                                                                                                                                                                                                                                                                                                                                                                                                                 |
| Screw, M4x7                                       | 59902075                                                                                                                                                                                                                                                                                                                                                                                                                                                                                                                                                                                                                                                                                                                 |
| Scarico a saltarello Cromo                        | 59911441                                                                                                                                                                                                                                                                                                                                                                                                                                                                                                                                                                                                                                                                                                                 |
|                                                   | Leva, L=60 Blu Fuori produzione Leva, 60 mm Cromo Fuori produzione Screw, M5x8, SW2.5 Adattatore O-ring, d 6x1 Cappuccio Cromo Fuori produzione Cappuccio Cromo Fuori produzione Cappuccio Cromo Manicotto di fissaggio Vite eye, M50x1, SW45 Cartuccia, 4.8 eco Hot water limiter Asta saltarello Cromo Fuori produzione Snodo Giunto, 37x48x3.5 Attachment clamp Fuori produzione Fixing plate Screw, M8x1, SW13 Set di fissaggio , d 10 mm, L=413 O-ring, 9x2 Cannette flessibili, L=370, G3/8 Fuori produzione Adapter Fuori produzione Bocca, L=145 mm Fuori produzione Aereatore, M22/24 A Aereatore, M24x1, (-2002) Cromo Fuori produzione Aeretore e chiave, M24x1, (2002-) Cromo Kit di guarnizione Screw, M4x7 |