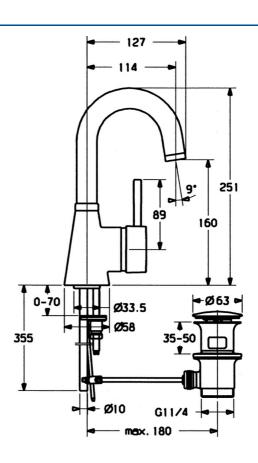

### Caratteristiche tecniche

Misura DN (dimensione nominale)DN15Fornitura di acqua caldamax. +80°CPressione di esercizio0.5-10 barMisura della connessioneØ10Projection114 mmMaterialeOttone