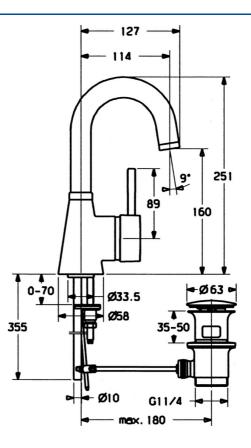

#### Technical properties

| DN-size (nominal dimension) | DN15       |
|-----------------------------|------------|
| Hot water supply            | max. +80°C |
| Working pressure            | 0.5-10 bar |
| Connection size             | Ø10        |
| Projection                  | 114 mm     |
| Material                    | Brass      |
| Regulations                 |            |
| EN standard                 | EN 817     |