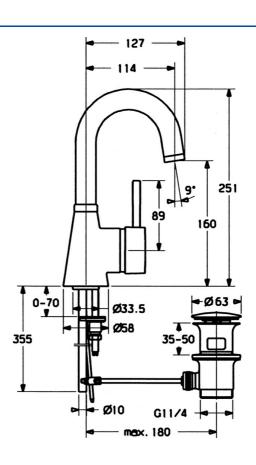

## Technische Eigenschaften

| DN-Größe (Nennmaß)   | DN15       |
|----------------------|------------|
| Warmwasserversorgung | max. +80°C |
| Arbeitsdruck         | 0.5-10 bar |
| Anschlussgröße       | Ø10        |
| Ausladung            | 114 mm     |
| Werkstoff            | Messing    |
|                      |            |