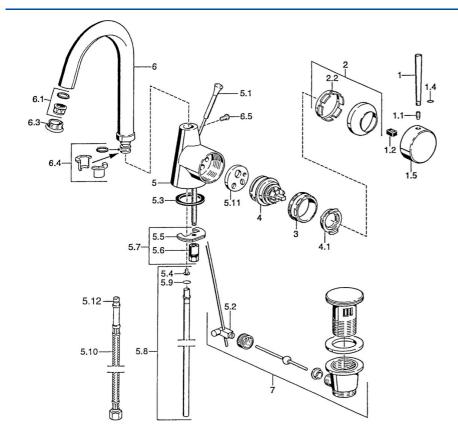

# Ersatzteile

### SP51032101

|      | Name                                       | ArtNr.   |
|------|--------------------------------------------|----------|
| 1    | Hebel, L=60 Blau Ausgelaufen               | 59912148 |
| 1    | Hebel, 60 mm Ausgelaufen                   | 59911882 |
| 1    | Hebel, 80 mm Ausgelaufen                   | 59912122 |
| 1.1  | Schraube, M5x8, SW2.5                      | 59904755 |
| 1.2  | Kunststoffadapter                          | 59904778 |
| 1.4  | O-Ring, d 6x1                              | 59912136 |
| 1.5  | Abdeckkappe Ausgelaufen                    | 59911885 |
| 2    | Abdeckkappe                                | 59906563 |
| 2.2  | Befestigungshülse                          | 59906695 |
| 3    | Ringschraube, M50x1, SW45                  | 59904775 |
| 4    | Kartusche, 4.8 eco                         | 59904601 |
| 4.1  | Warmwasser Begrenzer                       | 59904759 |
| 5.1  | Zugstange mit Knopf Ausgelaufen            | 59911887 |
| 5.2  | Gelenkstück                                | 59904624 |
| 5.3  | Dichtung, 37x48x3.5                        | 59911422 |
| 5.4  | Befestigungsklammer Ausgelaufen            | 59911416 |
| 5.5  | Befestigungsplatte                         | 59904765 |
| 5.6  | Schraube, M8x1, SW13                       | 59904766 |
| 5.7  | Befestigungssatz                           | 59910749 |
| 5.8  | Rohr, d 10 mm, L=413                       | 59911423 |
| 5.9  | O-Ring, 9x2                                | 59905095 |
| 5.10 | Anschlußschlauch, L=370, G3/8 Ausgelaufen  | 59911626 |
| 5.11 | Adapter Ausgelaufen                        | 59911894 |
| 6    | Auslauf, L=145 mm Ausgelaufen              | 59911879 |
| 6.1  | Luftsprudler, M22/24 A                     | 59902081 |
| 6.3  | Luftsprudler, M24x1, (-2002) Ausgelaufen   | 59912011 |
| 6.3  | Luftsprudler und Schlüssel, M24x1, (2002-) | 59912225 |
| 6.4  | Dichtungskit                               | 59911884 |
| 6.5  | Schraube, M4x7                             | 59902075 |
| 7    | Ablaufgarnitur                             | 59911441 |