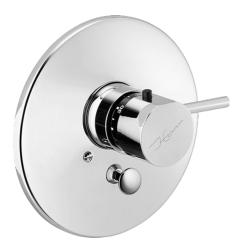

# 51149102 HANSADESIGNO - Vaňová a sprchová podomietková

batéria Ukončené

EAN: 4015474021914 static.hansa.com/51149102

- Sprcha a vaňa
- Sada pre konečnú montáž, Termostatická
- Podomietková inštalácia

- Chróm
- Rukoväť regulátora teploty vody, Rukoväť regulátora prietoku vody