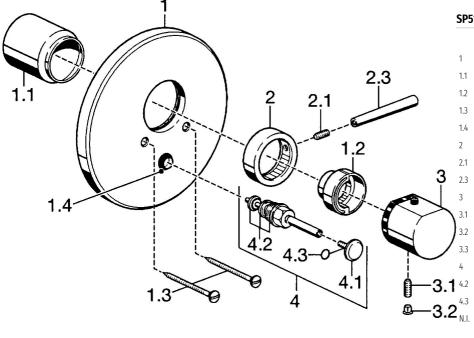

## Náhradné diely

### SP51149102

| Názov                            | Kód                                                                                                                                                                                                                                                                                       |
|----------------------------------|-------------------------------------------------------------------------------------------------------------------------------------------------------------------------------------------------------------------------------------------------------------------------------------------|
| Krycí diel Ukončené              | 59912125                                                                                                                                                                                                                                                                                  |
| Krytka                           | 59911570                                                                                                                                                                                                                                                                                  |
| Temperature adjustment limiter   | 59906355                                                                                                                                                                                                                                                                                  |
| Skrutka, M5x65                   | 59904847                                                                                                                                                                                                                                                                                  |
| Krytka Eko drez-kapna            | 59904846                                                                                                                                                                                                                                                                                  |
| Rukoväť regulátora prietoku vody | 59912130                                                                                                                                                                                                                                                                                  |
| Skrutka, M6x20                   | 59911228                                                                                                                                                                                                                                                                                  |
| Ovládacia rukoväť, 80 mm         | 59912128                                                                                                                                                                                                                                                                                  |
| Rukoväť regulátora teploty       | 59912126                                                                                                                                                                                                                                                                                  |
| Skrutka, M6x9.5                  | 59901609                                                                                                                                                                                                                                                                                  |
| Vymedzovacia vložka              | 59911840                                                                                                                                                                                                                                                                                  |
| Rebound pin                      | 59912005                                                                                                                                                                                                                                                                                  |
| Prepínač                         | 59911156                                                                                                                                                                                                                                                                                  |
| Tesnenie sada                    | 59904791                                                                                                                                                                                                                                                                                  |
| O-krúžok, d 4x1                  | 59902331                                                                                                                                                                                                                                                                                  |
| Nadstavný segment, 35 mm         | 59911438                                                                                                                                                                                                                                                                                  |
|                                  | Krycí diel Ukončené Krytka Temperature adjustment limiter Skrutka, M5x65 Krytka Eko drez-kapna Rukoväť regulátora prietoku vody Skrutka, M6x20 Ovládacia rukoväť, 80 mm Rukoväť regulátora teploty Skrutka, M6x9.5 Vymedzovacia vložka Rebound pin Prepínač Tesnenie sada O-krúžok, d 4x1 |