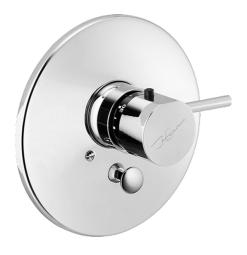

EAN: 4015474021914 static.hansa.com/51149102

- Bad en douche
- Afbouwset, Thermostatisch
- Wandmontage voor inbouwunit
- Chroom
- Temperatuurgreep, Debietgreep