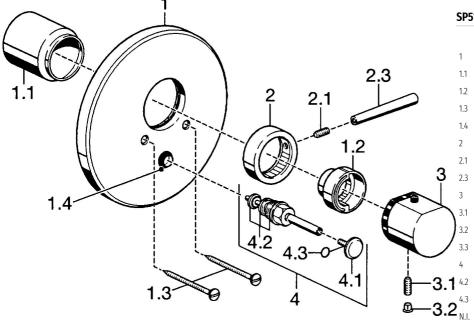

## Reserveonderdelen

## SP51149102

| Naam                                  | Code                                                                                                                                                                                                                                                                                                                 |
|---------------------------------------|----------------------------------------------------------------------------------------------------------------------------------------------------------------------------------------------------------------------------------------------------------------------------------------------------------------------|
| Afdekplaat Chroom Stopgezet           | 59912125                                                                                                                                                                                                                                                                                                             |
| Kap Chroom                            | 59911570                                                                                                                                                                                                                                                                                                             |
| Temperature adjustment limiter Chroom | 59906355                                                                                                                                                                                                                                                                                                             |
| Schroef, M5x65 Chroom                 | 59904847                                                                                                                                                                                                                                                                                                             |
| Kapmet begrenzer keuken               | 59904846                                                                                                                                                                                                                                                                                                             |
| Debiethendel Chroom                   | 59912130                                                                                                                                                                                                                                                                                                             |
| Schroef, M6x20                        | 59911228                                                                                                                                                                                                                                                                                                             |
| Hendel, 80 mm Chroom                  | 59912128                                                                                                                                                                                                                                                                                                             |
| Temperatuur hendel Chroom             | 59912126                                                                                                                                                                                                                                                                                                             |
| Schroef, M6x9.5                       | 59901609                                                                                                                                                                                                                                                                                                             |
| Binnendeel temperatuurhendel Chroom   | 59911840                                                                                                                                                                                                                                                                                                             |
| Rebound pin                           | 59912005                                                                                                                                                                                                                                                                                                             |
| Omsteller Chroom                      | 59911156                                                                                                                                                                                                                                                                                                             |
| Dichting                              | 59904791                                                                                                                                                                                                                                                                                                             |
| O-ring, d 4x1                         | 59902331                                                                                                                                                                                                                                                                                                             |
| Inbouwverlengstuk kompleet, 35 mm     | 59911438                                                                                                                                                                                                                                                                                                             |
|                                       | Afdekplaat Chroom Stopgezet Kap Chroom Temperature adjustment limiter Chroom Schroef, M5x65 Chroom Kapmet begrenzer keuken Debiethendel Chroom Schroef, M6x20 Hendel, 80 mm Chroom Temperatuur hendel Chroom Schroef, M6x9.5 Binnendeel temperatuurhendel Chroom Rebound pin Omsteller Chroom Dichting O-ring, d 4x1 |