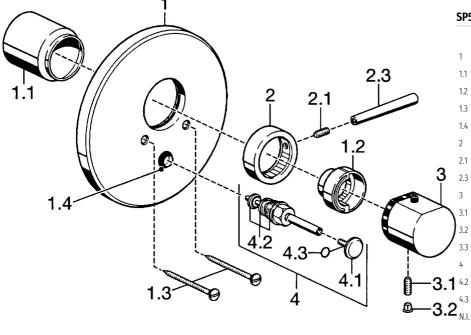

## Parti di ricambio

### SP51149102

| Nome                                             | Codice   |
|--------------------------------------------------|----------|
| Piastra Cromo Fuori produzione                   | 59912125 |
| Cappuccio Cromo                                  | 59911570 |
| Temperature adjustment limiter Cromo             | 59906355 |
| Screw, M5x65 Cromo                               | 59904847 |
| Pezzi di guida                                   | 59904846 |
| Manopola di apertura Cromo                       | 59912130 |
| Screw, M6x20                                     | 59911228 |
| Leva, 80 mm Cromo                                | 59912128 |
| Maniglia per regolazione della temperatura Cromo | 59912126 |
| Screw, M6x9.5                                    | 59901609 |
| Spinotto Cromo                                   | 59911840 |
| Rebound pin                                      | 59912005 |
| Deviatore Cromo                                  | 59911156 |
| Kit di guarnizione                               | 59904791 |
| O-ring, d 4x1                                    | 59902331 |
| Prolunga, 35 mm                                  | 59911438 |