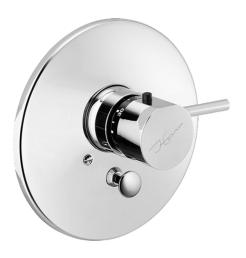

# 51149102 HANSADESIGNO - Piastra per miscelatore vasca-doccia

EAN: 4015474021914 static.hansa.com/51149102

- Vasca & doccia
- Set esterno, Termostatico
- Montaggio a parete con unità d'incasso
- Cromo
- Manopola di regolazione temperatura, Manopola di regolazione portata