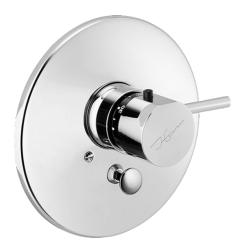

# 51149102 HANSADESIGNO - Fertigmontageset für

Wanne/Brause Ausgelaufen

EAN: 4015474021914 static.hansa.com/51149102

- Wanne & Dusche
- Fertigmontageset, Thermostat
- Wandmontage für Unterputz-Einbaukörper
- Chrom
- Temperatureinstellgriff, Durchflusseinstellgriff