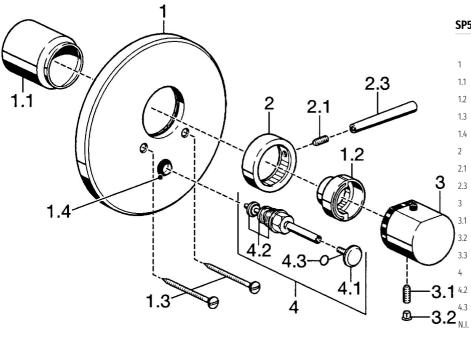

### **Ersatzteile**

## SP51149102

| Name                    | ArtNr.   |
|-------------------------|----------|
| Deckplatte Ausgelaufen  | 59912125 |
| Abdeckkappe             | 59911570 |
| Temperatur-Anschlagring | 59906355 |
| Schraube, M5x65         | 59904847 |
| Führungsstück           | 59904846 |
| Mengen-Einstell-Griff   | 59912130 |
| Schraube, M6x20         | 59911228 |
| Hebel, 80 mm            | 59912128 |
| Temperatureinstellgriff | 59912126 |
| Schraube, M6x9.5        | 59901609 |
| Blindstopfen            | 59911840 |
| Anschlagstift           | 59912005 |
| Umsteller, automatisch  | 59911156 |
| Dichtungskit            | 59904791 |
| O-Ring, d 4x1           | 59902331 |
|                         |          |