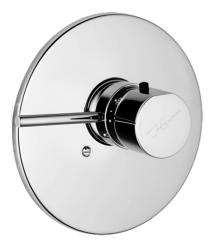

# 51139102 HANSADESIGNO - Nadom. časť podomiet. sprch.

## batérie Ukončené

EAN: 4015474022041 static.hansa.com/51139102

- Riešenia pre sprchy
- Sada pre konečnú montáž, Termostatická
- Podomietková inštalácia

- Chróm
- Rukoväť regulátora teploty vody, Rukoväť regulátora prietoku vody
- Guľatá rozeta