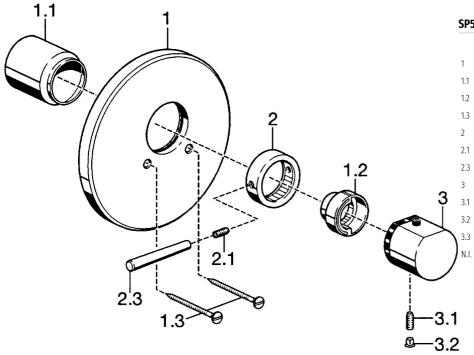

## Náhradné diely

### SP51139102

|    | Názov                            | Kód      |
|----|----------------------------------|----------|
|    | Krycí diel, d 188 mm             | 59912124 |
|    | Krytka                           | 59911570 |
| 2  | Temperature adjustment limiter   | 59906355 |
| 3  | Skrutka, M5x65                   | 59904847 |
|    | Rukoväť regulátora prietoku vody | 59912130 |
| ı  | Skrutka, M6x20                   | 59911228 |
| 3  | Ovládacia rukoväť, 80 mm         | 59912128 |
|    | Rukoväť regulátora teploty       | 59912126 |
| 1  | Skrutka, M6x9.5                  | 59901609 |
| 2  | Vymedzovacia vložka              | 59911840 |
| 3  | Rebound pin                      | 59912005 |
| l. | Nadstavný segment, 35 mm         | 59911438 |
|    |                                  |          |
|    |                                  |          |