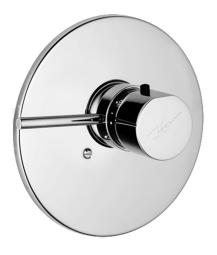

# 51139102 HANSADESIGNO - Piastra per miscelatore doccia

EAN: 4015474022041 static.hansa.com/51139102

- Soluzioni doccia
- Set esterno, Termostatico
- Montaggio a parete con unità d'incasso
- Cromo
- Manopola di regolazione temperatura, Manopola di regolazione portata
- Placca rotonda