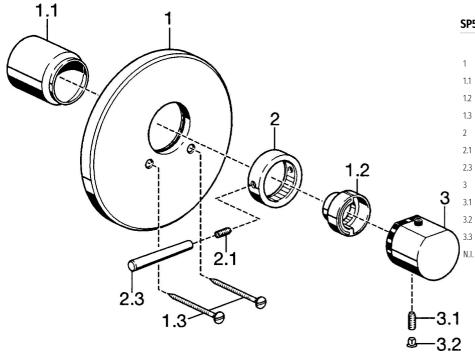

## Parti di ricambio

### SP51139102

| Nome                                             | Codice   |
|--------------------------------------------------|----------|
| Piastra, d 188 mm Cromo                          | 59912124 |
| Cappuccio Cromo                                  | 59911570 |
| Temperature adjustment limiter Cromo             | 59906355 |
| Screw, M5x65 Cromo                               | 59904847 |
| Manopola di apertura Cromo                       | 59912130 |
| Screw, M6x20                                     | 59911228 |
| Leva, 80 mm Cromo                                | 59912128 |
| Maniglia per regolazione della temperatura Cromo | 59912126 |
| Screw, M6x9.5                                    | 59901609 |
| Spinotto Cromo                                   | 59911840 |
| Rebound pin                                      | 59912005 |
| Prolunga, 35 mm                                  | 59911438 |
|                                                  |          |