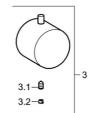

### SP51129172

|      | N5                                  | 1/54     |
|------|-------------------------------------|----------|
|      | Názov                               | Kód      |
| 1    | Kryt príruby, 175x175 Ukončené      | 59913496 |
| 1.1  | Krytka Ukončené                     | 59912540 |
| 1.3  | Skrutka, M5x65                      | 59904847 |
| 3    | Rukoväť regulátora teploty, (2011-) | 59913497 |
| 3.1  | Skrutka, M6x9.5                     | 59901609 |
| 3.2  | Vymedzovacia vložka                 | 59911840 |
| N.I. | Nadstavný segment, 35 mm            | 59912459 |