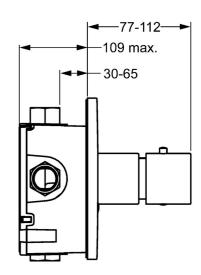

#### Technické vlastnosti

Velkosť DN (menovitý rozmer)DN20Dodávka teplej vodymax. +80°CPracovný tlak1-10 bar

#### Predpisy

Norma EN EN 1111
Trieda hlučnosti II (ISO 3822)