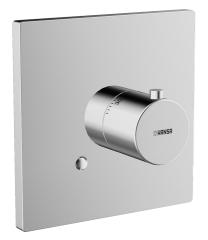

batérie Ukončené

EAN: 4015474188655 static.hansa.com/51129172

- Sprcha a vaňa
- Sada pre konečnú montáž, Termostatická
- Podomietková inštalácia
- Chróm
- Rukoväť regulátora teploty vody

- Bezpečnostná poistka proti obareniu pri 38 °C
- Termostatická kartuša pre ovládanie teploty
- Štvorcová rozeta, Krycia objímka, Vonkajšia ružica pripevnená skrutkami
- Bez regulácie prietoku, Bez prepínania

### SP51129172

|      | N5                                  | 1/54     |
|------|-------------------------------------|----------|
|      | Názov                               | Kód      |
| 1    | Kryt príruby, 175x175 Ukončené      | 59913496 |
| 1.1  | Krytka Ukončené                     | 59912540 |
| 1.3  | Skrutka, M5x65                      | 59904847 |
| 3    | Rukoväť regulátora teploty, (2011-) | 59913497 |
| 3.1  | Skrutka, M6x9.5                     | 59901609 |
| 3.2  | Vymedzovacia vložka                 | 59911840 |
| N.I. | Nadstavný segment, 35 mm            | 59912459 |