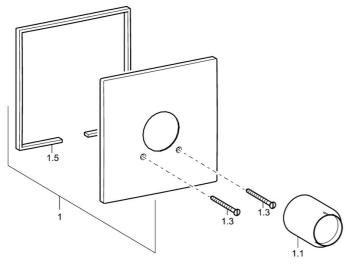

### SP51129172

|      | N5                                  | 1/54     |
|------|-------------------------------------|----------|
|      | Názov                               | Kód      |
| 1    | Kryt príruby, 175x175 Ukončené      | 59913496 |
| 1.1  | Krytka Ukončené                     | 59912540 |
| 1.3  | Skrutka, M5x65                      | 59904847 |
| 3    | Rukoväť regulátora teploty, (2011-) | 59913497 |
| 3.1  | Skrutka, M6x9.5                     | 59901609 |
| 3.2  | Vymedzovacia vložka                 | 59911840 |
| N.I. | Nadstavný segment, 35 mm            | 59912459 |