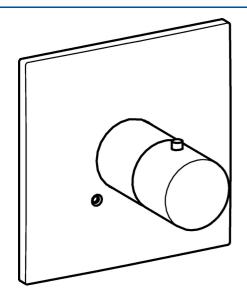

#### Technické vlastnosti

Velkosť DN (menovitý rozmer)DN20Dodávka teplej vodymax. +80°CPracovný tlak1-10 bar

### SP51129172

|      | N5                                  | 1/54     |
|------|-------------------------------------|----------|
|      | Názov                               | Kód      |
| 1    | Kryt príruby, 175x175 Ukončené      | 59913496 |
| 1.1  | Krytka Ukončené                     | 59912540 |
| 1.3  | Skrutka, M5x65                      | 59904847 |
| 3    | Rukoväť regulátora teploty, (2011-) | 59913497 |
| 3.1  | Skrutka, M6x9.5                     | 59901609 |
| 3.2  | Vymedzovacia vložka                 | 59911840 |
| N.I. | Nadstavný segment, 35 mm            | 59912459 |